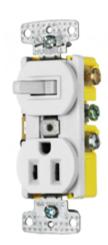

# 1) Single Pole Toggle, 1) Single Receptacle

#### **Features**

- · Quiet snap action mechanism
- · Self-grounding staple is standard
- · Elongated strap with continuous plaster ears
- · Residential Grade