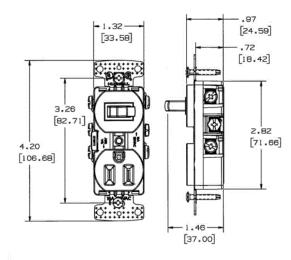

# 1) Single Pole Toggle, 1) Single Receptacle

#### **Features**

- · Quiet snap action mechanism
- · Self-grounding staple is standard
- · Elongated strap with continuous plaster ears
- · Residential Grade