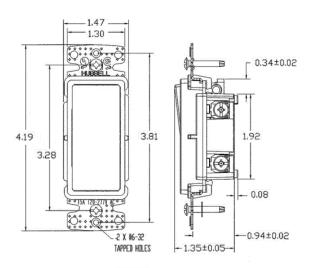

gle Pole

## **Decorator Switch**

# HUBBELL

#### **Features**

- Smooth, quiet rocker
- Self-grounding feature is standard
- Ultrasonically welded cover and base
- Residential Grade

## **Ordering Information**

UPC **Catalog Number** RSD115 883778101113

### Listings

**CSA Certified** Listed to UL Standard 20

#### **Performance**

**Electrical** 

Withstands 1,500V AC minimum for 1 minute Dielectric voltage Endurance 30,000 cycles minimum

Max. working voltage

Overload

Mechanical

Terminal accommodation

**Environmental** 

Flammability

**Operating Temperatures** 

UL V-0

120V

1.5 times rating

Maximum continuous 60°C;minimum -20°C

wire: #14 AWG solid copper wire only

Back and side wire: #14 AWG min. - #12 AWG max. solid and stranded copper wire only; push

(without impact)





#### **Online Resources**

**Customer Sales Drawings** eCatalog