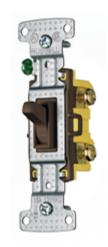

## **Toggle Switches**

#### **Features**

- · Hi-visibility yellow base for easy installation
- · Elongated strap for easier wall box mounting
- · Tough thermoplastic with ultrasonically welded cover and base
- · Residential Grade

## **Ordering Information**

 Color
 UPC
 Catalog Number

 Brown
 883778100871
 RS115