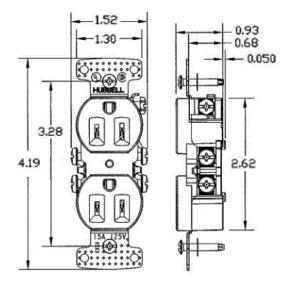

## **Specifications**

NEMA Rating 5-15R

Wire Size #14 AWG to #12 AWG

Wattage 187

Environmental Conditions Indoor Dry Unless Protected By Additional

Special Features Self Grounding
Phase Single Phase

### **Performance**

Environmental

Operating temperature 20°C to 60°C

Mechanical

Terminal Terminal screws accepts up to #12 AWG, Push

wire designed for #14 AWG solid copper wire

only