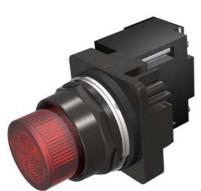

## US2:52BL4H2

30mm BlackMax, Epoxy Coated Corrosion Resistant Complete Metal Unit Illuminated Indicator Light Transformer type, 240V AC Incandescent Lamp, BA9s Plastic Lens, Red UL Listed, CSA Certified NEMA 1,3,3R,4,4X,12,13 & Automotive Standards

| product brand name                                        | Siemens Pilot Devices                                         |  |
|-----------------------------------------------------------|---------------------------------------------------------------|--|
| design of the product                                     | Complete Unit, Round                                          |  |
| Enclosure                                                 |                                                               |  |
| number of command points                                  | 1                                                             |  |
| delivery state as a kit                                   | No                                                            |  |
| Actuator                                                  |                                                               |  |
| design of the actuating element                           | Indicator Light                                               |  |
| product extension optional light source                   | Yes                                                           |  |
| color of the actuating element                            | red                                                           |  |
| material of the actuating element                         | plastic                                                       |  |
| shape of the actuating element                            | Concentric rings                                              |  |
| Front ring                                                |                                                               |  |
| product component front ring                              | Yes                                                           |  |
| design of the front ring                                  | standard                                                      |  |
| material of the front ring                                | metal                                                         |  |
| color of the front ring                                   | black                                                         |  |
| Holder                                                    |                                                               |  |
| material of the holder                                    | metal                                                         |  |
| Contact block/ lampholder                                 |                                                               |  |
| socket design                                             | BA 9s, with incandescent lamp                                 |  |
| number of lampholders                                     | 1                                                             |  |
| Display                                                   |                                                               |  |
| number of LED modules                                     | 0                                                             |  |
| General technical data                                    |                                                               |  |
| product component                                         |                                                               |  |
| lamp transformer                                          | Yes                                                           |  |
| light source                                              | Yes                                                           |  |
| degree of pollution                                       | 1                                                             |  |
| type of voltage                                           |                                                               |  |
| <ul> <li>of the operating voltage</li> </ul>              | AC                                                            |  |
| <ul> <li>of the input voltage</li> </ul>                  | AC                                                            |  |
| surge voltage resistance rated value                      | 4 kV                                                          |  |
| protection class IP                                       | IP66                                                          |  |
| of the terminal                                           | IP20                                                          |  |
| vibration resistance according to IEC 60068-2-6           | 0 2000 Hz, 1.52 mm displacement (peak-to-peak) max./ 10g max. |  |
| mechanical service life (operating cycles) typical        | 5                                                             |  |
| Supply voltage                                            |                                                               |  |
| type of voltage of the supply voltage of the light source | AC                                                            |  |
| supply voltage of the light source at AC at 60 Hz         |                                                               |  |
| rated value                                               | 6 V                                                           |  |