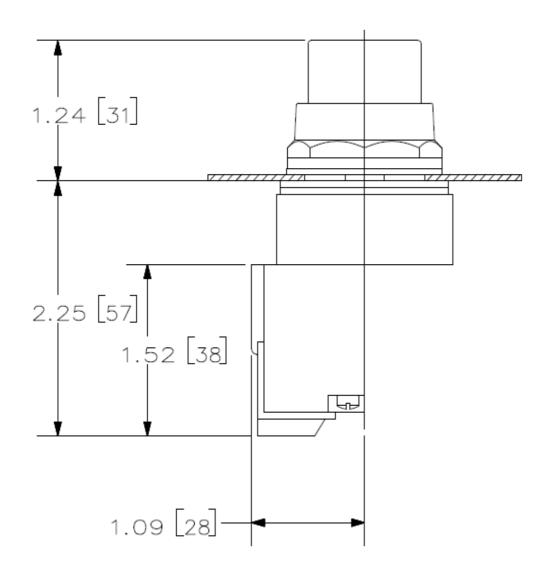

| Inputs/ Outputs                                                                                                                                                                                                                                                                                                                                                                        |                                           |
|----------------------------------------------------------------------------------------------------------------------------------------------------------------------------------------------------------------------------------------------------------------------------------------------------------------------------------------------------------------------------------------|-------------------------------------------|
| output voltage 1 of the lamp transformer rated value                                                                                                                                                                                                                                                                                                                                   | 6 V                                       |
| Connections/ Terminals                                                                                                                                                                                                                                                                                                                                                                 |                                           |
| type of electrical connection                                                                                                                                                                                                                                                                                                                                                          | screw-type terminals                      |
| <ul> <li>of modules and accessories</li> </ul>                                                                                                                                                                                                                                                                                                                                         | screw-type terminals                      |
| type of connectable conductor cross-sections for AWG cables for auxiliary contacts                                                                                                                                                                                                                                                                                                     | 1x (18 12), 2x (18 16), 2x (16 14), 2x 12 |
| tightening torque of the screws in the bracket                                                                                                                                                                                                                                                                                                                                         | 20 N·m                                    |
| tightening torque [lbf·in] with screw-type terminals                                                                                                                                                                                                                                                                                                                                   | 8 8 lbf·in                                |
| Lamp                                                                                                                                                                                                                                                                                                                                                                                   |                                           |
| type of light source                                                                                                                                                                                                                                                                                                                                                                   | Incandescent                              |
| color of the light source                                                                                                                                                                                                                                                                                                                                                              | clear                                     |
| Safety related data                                                                                                                                                                                                                                                                                                                                                                    |                                           |
| touch protection against electrical shock                                                                                                                                                                                                                                                                                                                                              | finger safe                               |
| Ambient conditions                                                                                                                                                                                                                                                                                                                                                                     |                                           |
| ambient temperature                                                                                                                                                                                                                                                                                                                                                                    |                                           |
| during operation                                                                                                                                                                                                                                                                                                                                                                       | -35 +70 °C                                |
| during storage                                                                                                                                                                                                                                                                                                                                                                         | -40 +85 °C                                |
| Installation/ mounting/ dimensions                                                                                                                                                                                                                                                                                                                                                     |                                           |
| fastening method                                                                                                                                                                                                                                                                                                                                                                       |                                           |
| <ul> <li>of modules and accessories</li> </ul>                                                                                                                                                                                                                                                                                                                                         | screw-mounting                            |
| shape of the installation opening                                                                                                                                                                                                                                                                                                                                                      | round                                     |
| Certificates/ approvals                                                                                                                                                                                                                                                                                                                                                                |                                           |
| Further information                                                                                                                                                                                                                                                                                                                                                                    |                                           |
| Siemens has decided to exit the Russian market (see here).<br>https://press.siemens.com/global/en/pressrelease/siemens-wind-down-russian-business<br>Siemens is working on the renewal of the current EAC certificates.<br>Please contact your local Siemens office on the status of validity of the EAC certification if you intend to import or offer to supply these products to an |                                           |