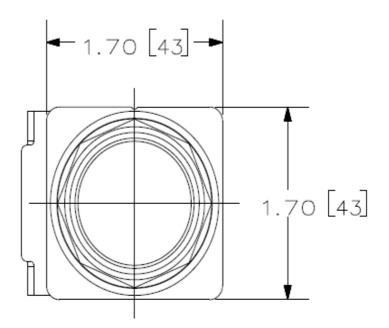

| Inputs/ Outputs                                                                                                                                                                                                                                                                                                                                                                        |                                           |
|----------------------------------------------------------------------------------------------------------------------------------------------------------------------------------------------------------------------------------------------------------------------------------------------------------------------------------------------------------------------------------------|-------------------------------------------|
| output voltage 1 of the lamp transformer rated value                                                                                                                                                                                                                                                                                                                                   | 6 V                                       |
| Connections/ Terminals                                                                                                                                                                                                                                                                                                                                                                 |                                           |
| type of electrical connection                                                                                                                                                                                                                                                                                                                                                          | screw-type terminals                      |
| <ul> <li>of modules and accessories</li> </ul>                                                                                                                                                                                                                                                                                                                                         | screw-type terminals                      |
| type of connectable conductor cross-sections for AWG cables for auxiliary contacts                                                                                                                                                                                                                                                                                                     | 1x (18 12), 2x (18 16), 2x (16 14), 2x 12 |
| tightening torque of the screws in the bracket                                                                                                                                                                                                                                                                                                                                         | 20 N·m                                    |
| tightening torque [lbf·in] with screw-type terminals                                                                                                                                                                                                                                                                                                                                   | 8 8 lbf·in                                |
| Lamp                                                                                                                                                                                                                                                                                                                                                                                   |                                           |
| type of light source                                                                                                                                                                                                                                                                                                                                                                   | Incandescent                              |
| color of the light source                                                                                                                                                                                                                                                                                                                                                              | clear                                     |
| Safety related data                                                                                                                                                                                                                                                                                                                                                                    |                                           |
| touch protection against electrical shock                                                                                                                                                                                                                                                                                                                                              | finger safe                               |
| Ambient conditions                                                                                                                                                                                                                                                                                                                                                                     |                                           |
| ambient temperature                                                                                                                                                                                                                                                                                                                                                                    |                                           |
| during operation                                                                                                                                                                                                                                                                                                                                                                       | -35 +70 °C                                |
| during storage                                                                                                                                                                                                                                                                                                                                                                         | -40 +85 °C                                |
| Installation/ mounting/ dimensions                                                                                                                                                                                                                                                                                                                                                     |                                           |
| fastening method                                                                                                                                                                                                                                                                                                                                                                       |                                           |
| <ul> <li>of modules and accessories</li> </ul>                                                                                                                                                                                                                                                                                                                                         | screw-mounting                            |
| shape of the installation opening                                                                                                                                                                                                                                                                                                                                                      | round                                     |
| Certificates/ approvals                                                                                                                                                                                                                                                                                                                                                                |                                           |
| Further information                                                                                                                                                                                                                                                                                                                                                                    |                                           |
| Siemens has decided to exit the Russian market (see here).<br>https://press.siemens.com/global/en/pressrelease/siemens-wind-down-russian-business<br>Siemens is working on the renewal of the current EAC certificates.<br>Please contact your local Siemens office on the status of validity of the EAC certification if you intend to import or offer to supply these products to an |                                           |