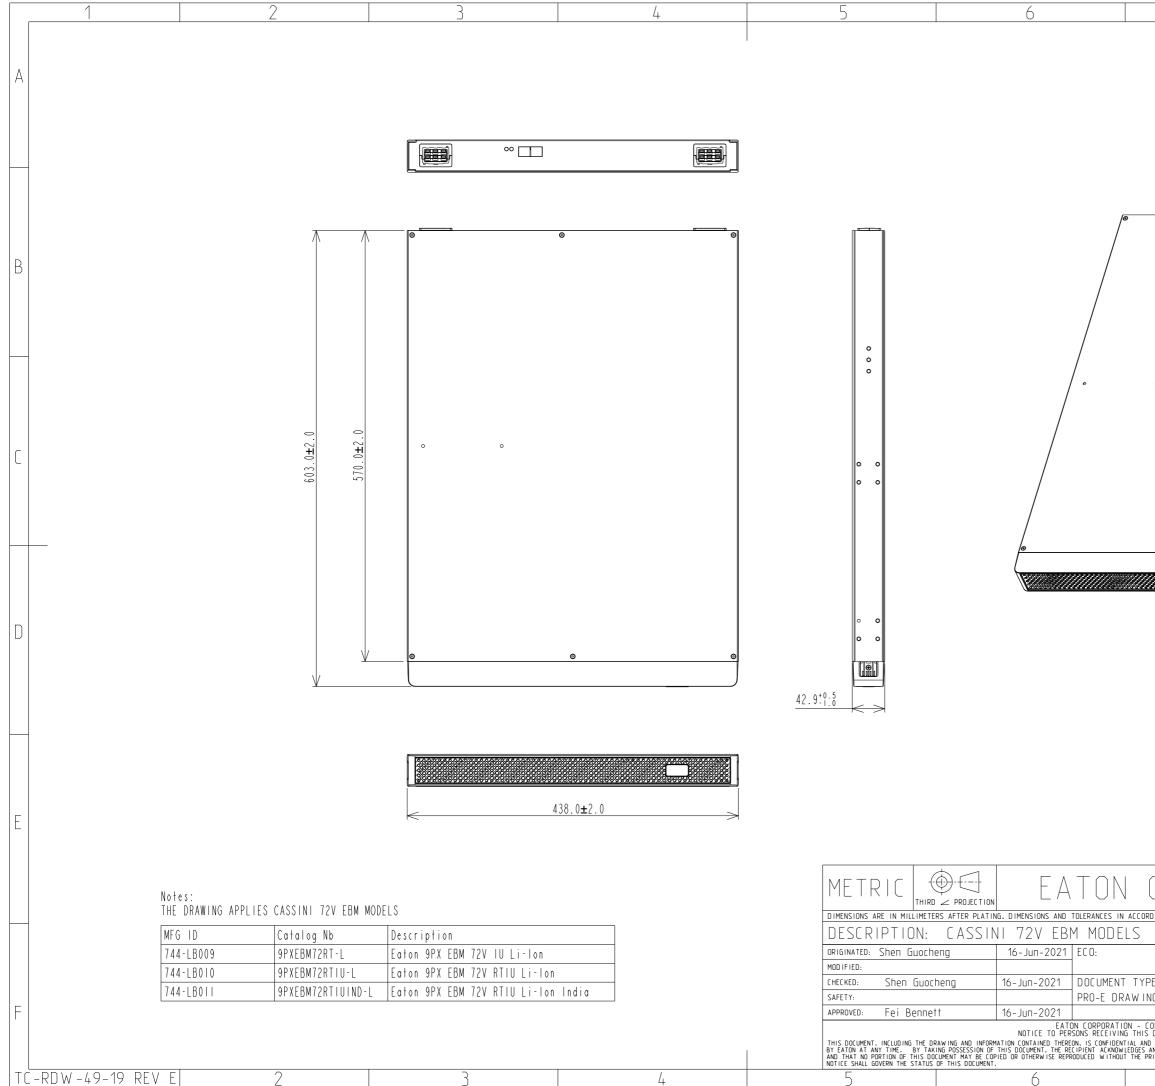

| 7                                                                                                                                                                                                          | 8                                                                                                                                           |                                                                             |
|------------------------------------------------------------------------------------------------------------------------------------------------------------------------------------------------------------|---------------------------------------------------------------------------------------------------------------------------------------------|-----------------------------------------------------------------------------|
|                                                                                                                                                                                                            |                                                                                                                                             | A                                                                           |
| 0                                                                                                                                                                                                          | •                                                                                                                                           | B                                                                           |
| °                                                                                                                                                                                                          |                                                                                                                                             | C                                                                           |
|                                                                                                                                                                                                            |                                                                                                                                             | D                                                                           |
| CORPORATI                                                                                                                                                                                                  | ON 74                                                                                                                                       | E                                                                           |
| RDANCE WITH ASME Y14.5M-1994. SEE NOTES                                                                                                                                                                    |                                                                                                                                             |                                                                             |
| NAME:<br>DE: EBM 72V                                                                                                                                                                                       | REVISION:<br>STATE:                                                                                                                         | SIZE: A3<br>SCALE:<br>1.000<br>SHEET:<br>1 OF 1 F                           |
| CONFIDENTIAL AND PROPRIETARY<br>DOCUMENT AND PROPRIETARY<br>DISTHE EXCLUSIVE PROPERTY OF EATON CORPORATI<br>AND AGREES THAT THIS DOCUMENT CANNOT BE USED<br>PRIOR WRITTEN CONSENT OF EATON. IN THE CASE OF | ON. AND IS MERELY ON LOAN AND SUBJE<br>IN ANY MANNER ADVERSE TO THE INTER<br>F CONFLICTING CONTRACTUAL PROVISION<br>0 2011 Eaton Cor<br>A 3 | CT TO RECALL<br>ESTS OF EATON<br>5. THIS<br>poration - All Rights Reserved. |
| I                                                                                                                                                                                                          |                                                                                                                                             |                                                                             |