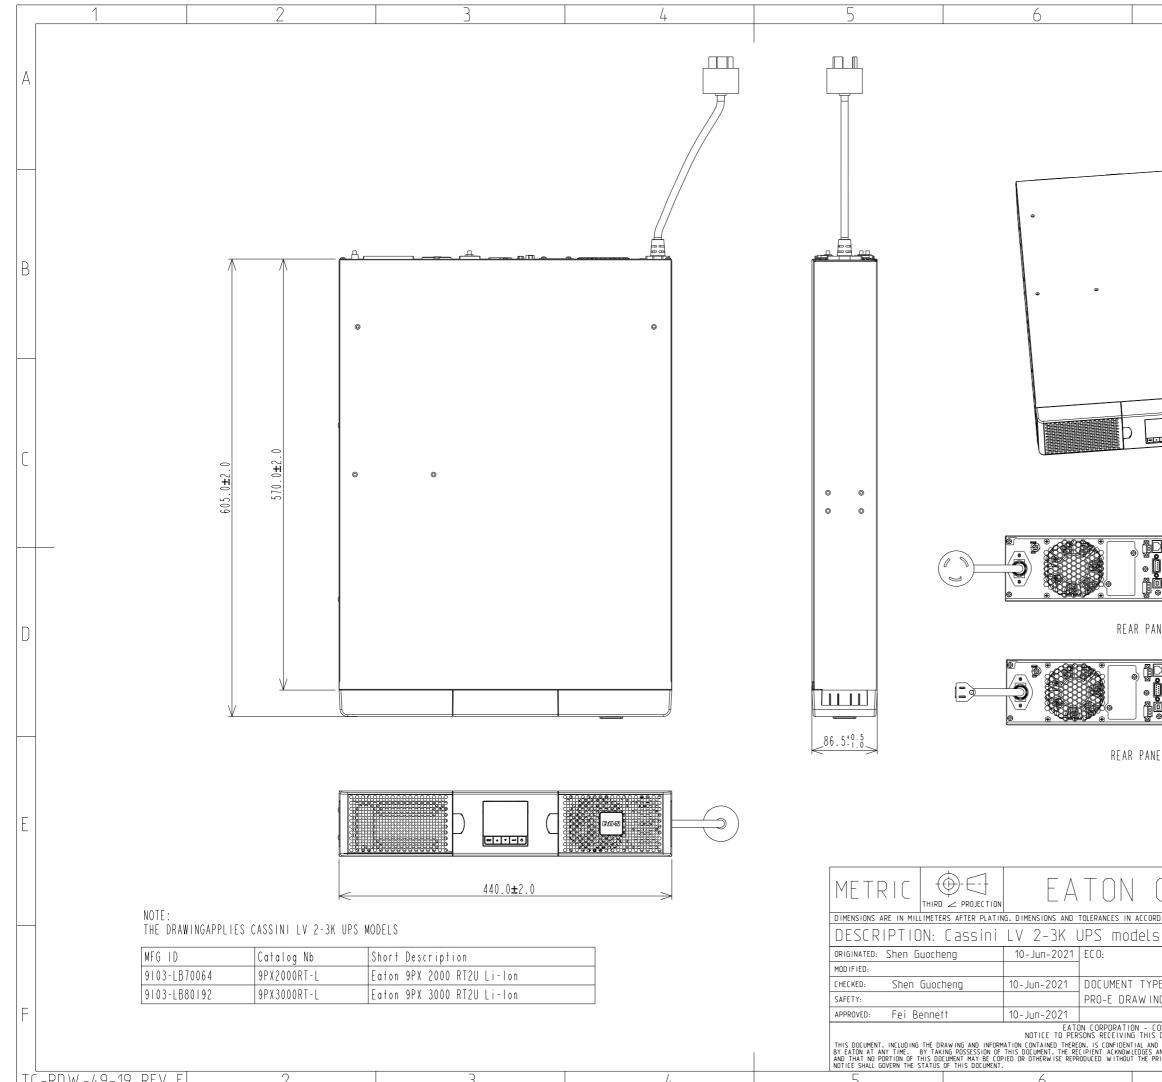

TC-RDW-49-19 REV E

| 7                                                                                                                                                                                                                                                                                                                                                                                                                                                                                                                                                                                                                                                                                                                                                                                                                                                                                                                                                                                                                                                                                                                                                                                                                                                                                                                                                                                                              | 8               |   |
|----------------------------------------------------------------------------------------------------------------------------------------------------------------------------------------------------------------------------------------------------------------------------------------------------------------------------------------------------------------------------------------------------------------------------------------------------------------------------------------------------------------------------------------------------------------------------------------------------------------------------------------------------------------------------------------------------------------------------------------------------------------------------------------------------------------------------------------------------------------------------------------------------------------------------------------------------------------------------------------------------------------------------------------------------------------------------------------------------------------------------------------------------------------------------------------------------------------------------------------------------------------------------------------------------------------------------------------------------------------------------------------------------------------|-----------------|---|
| P                                                                                                                                                                                                                                                                                                                                                                                                                                                                                                                                                                                                                                                                                                                                                                                                                                                                                                                                                                                                                                                                                                                                                                                                                                                                                                                                                                                                              |                 | А |
| •                                                                                                                                                                                                                                                                                                                                                                                                                                                                                                                                                                                                                                                                                                                                                                                                                                                                                                                                                                                                                                                                                                                                                                                                                                                                                                                                                                                                              |                 | В |
|                                                                                                                                                                                                                                                                                                                                                                                                                                                                                                                                                                                                                                                                                                                                                                                                                                                                                                                                                                                                                                                                                                                                                                                                                                                                                                                                                                                                                |                 | C |
|                                                                                                                                                                                                                                                                                                                                                                                                                                                                                                                                                                                                                                                                                                                                                                                                                                                                                                                                                                                                                                                                                                                                                                                                                                                                                                                                                                                                                |                 | D |
| el lv 2k view                                                                                                                                                                                                                                                                                                                                                                                                                                                                                                                                                                                                                                                                                                                                                                                                                                                                                                                                                                                                                                                                                                                                                                                                                                                                                                                                                                                                  | ON <b>Fat-N</b> | E |
| RDANCE WITH ASME Y14.5M-1994. SEE NOTES F<br>NAME:<br>DE:<br>CONFIDENTIAL AND PROPRIETARY<br>DOCUMENT AND/R PROPRIETARY<br>AND ARRES THAT THIS DOCUMENT CANNOT BE USED I<br>TRIDE WRITTEN CONSENT OF EATON. IN THE CASE OF |                 | F |