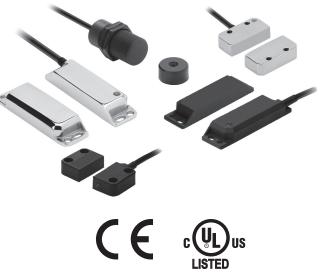

### Hall Effect Coded Magnet Non-contact Safety Switches

# D40P

Hall effect coded magnet non-contact switches monitor the status of guarding doors. Stainless steel housings for high hygiene demands in the food industry are available.

- Solid state design uses Hall effect technology for long life operation with no mechanical parts to wear
- LED indicates operation state
- · Operates with all OMRON safety controllers
- · Operates behind stainless steel fittings
- IP69K versions suitable for high pressure cleaning and CIP/SIP processes. Special food types have blind mounting holes to minimize debris collection.
- · Conforms to safety categories up to PLe acc. EN ISO13849-1
- Connect up to 20 switches in series, up to PLd acc. EN ISO 13849-1