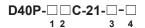

## **Model Number Structure**

#### 1. Type

- L: Elongated Sensor
- S: Small Sensor
- M: Miniature Sensor
- B: Barrel Sensor

#### 2. Housing Material

- P: Plastic Housing
- M: Stainless Steel Housing
- H: Hygienic designed Stainless Steel Housing
- F: Special Food Type Stainless Steel Housing

#### 3. Cable Length/Connection

- 05: 5 m Cable
- 10: 10 m Cable
- M12: M12 male connector, 8 pin, fitted with 250 mm cable

#### 4. Cable Exit Direction\*

- L: Exit to the left
- R: Exit to the right
- \* only for D40P-MPC and D40P-MHC

| Polyester Housing                             |                                                  |                       |                   |
|-----------------------------------------------|--------------------------------------------------|-----------------------|-------------------|
| Туре                                          | Cable Connection                                 | Contact Configuration | Model             |
| Elongated Sensors                             | 5 m pre-wired                                    |                       | D40P-LPC-21-05    |
|                                               | 10 m pre-wired                                   |                       | D40P-LPC-21-10    |
|                                               | M12, 8 pin, fitted with 250 mm cable             |                       | D40P-LPC-21-M12   |
| Small Sensors                                 | 5 m pre-wired                                    |                       | D40P-SPC-21-05    |
|                                               | 10 m pre-wired                                   |                       | D40P-SPC-21-10    |
|                                               | M12, 8 pin, fitted with 250 mm cable             |                       | D40P-SPC-21-M12   |
| Miniature Sensors                             | 5 m pre-wired cable, exit left                   | 2NC/1NO               | D40P-MPC-21-05-L  |
| (cable exit right shown)                      | 10 m pre-wired cable, exit left                  |                       | D40P-MPC-21-10-L  |
|                                               | M12, 8 pin, fitted with 250 mm cable, exit left  |                       | D40P-MPC-21-M12-L |
|                                               | 5 m pre-wired cable, exit right                  |                       | D40P-MPC-21-05-R  |
|                                               | 10 m pre-wired cable, exit right                 |                       | D40P-MPC-21-10-R  |
|                                               | M12, 8 pin, fitted with 250 mm cable, exit right |                       | D40P-MPC-21-M12-R |
| Barrel Sensors                                | 5 m pre-wired                                    |                       | D40P-BPC-21-05    |
|                                               | 10 m pre-wired                                   |                       | D40P-BPC-21-10    |
|                                               | M12, 8 pin, fitted with 250 mm cable             |                       | D40P-BPC-21-M12   |
|                                               |                                                  | ×                     |                   |
| Stainless Steel Housing (Through              | hole mounting suitable for food splash zones)    |                       |                   |
| Туре                                          | Cable Connection                                 | Contact Configuration | Model             |
| Elongated Sensors                             | 5 m pre-wired                                    | 2NC/1NO               | D40P-LMC-21-05    |
|                                               | 10 m pre-wired                                   |                       | D40P-LMC-21-10    |
|                                               | M12, 8 pin, fitted with 250 mm cable             |                       | D40P-LMC-21-M12   |
| Small Sensors                                 | 5 m pre-wired                                    |                       | D40P-SMC-21-05    |
|                                               | 10 m pre-wired                                   |                       | D40P-SMC-21-10    |
|                                               | M12, 8 pin, fitted with 250 mm cable             |                       | D40P-SMC-21-M12   |
| Barrel Sensors                                | 5 m pre-wired                                    |                       | D40P-BMC-21-05    |
|                                               | 10 m pre-wired                                   |                       | D40P-BMC-21-10    |
|                                               | M12, 8 pin, fitted with 250 mm cable             |                       | D40P-BMC-21-M12   |
|                                               |                                                  |                       |                   |
| Hygienic (Through M4 mounting ho              | les, suitable for food contact zones)            |                       |                   |
| Туре                                          | Cable Connection                                 | Contact Configuration | Model             |
| Small Sensors                                 | 5 m pre-wired                                    | - 2NC/1NO             | D40P-SHC-21-05    |
|                                               | 10 m pre-wired                                   |                       | D40P-SHC-21-10    |
|                                               | M12, 8 pin, fitted with 250 mm cable             |                       | D40P-SHC-21-M12   |
| Miniature Sensors<br>(cable exit right shown) | 5 m pre-wired cable, exit left                   |                       | D40P-MHC-21-05-L  |
|                                               | 10 m pre-wired cable, exit left                  |                       | D40P-MHC-21-10-L  |
|                                               | M12, 8 pin, fitted with 250 mm cable, exit left  |                       | D40P-MHC-21-M12-L |
|                                               | 5 m pre-wired cable, exit right                  |                       | D40P-MHC-21-05-R  |
|                                               | 10 m pre-wired cable, exit right                 |                       | D40P-MHC-21-10-R  |
|                                               | M12, 8 pin, fitted with 250 mm cable, exit right |                       | D40P-MHC-21-M12-R |
|                                               |                                                  |                       |                   |
| Special Food Type (Rear M4 moun               | ting holes, suitable for food contact zones)     |                       |                   |
| Туре                                          | Cable Connection                                 | Contact Configuration | Model             |
| Small Sensors                                 | 5 m pre-wired                                    | 2NC/1NO               | D40P-SFC-21-05    |
|                                               | 10 m pre-wired                                   |                       | D40P-SFC-21-10    |
|                                               | M12, 8 pin, fitted with 250 mm cable             |                       | D40P-SFC-21-M12   |