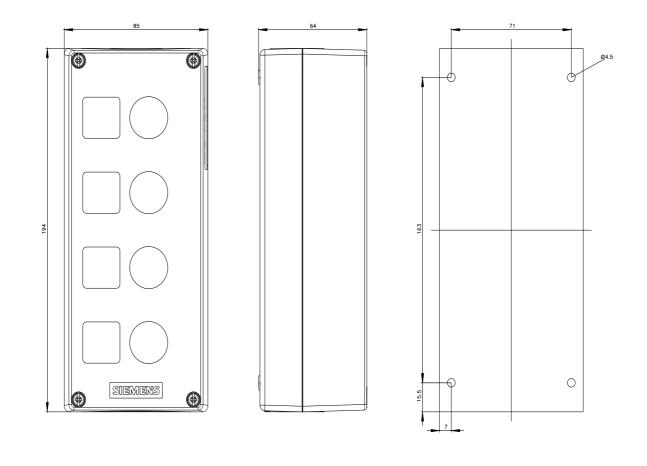

## 3SU1804-0AA00-0AB1

Enclosure for command devices, 22 mm, round, Enclosure material plastic, enclosure top part gray, 4 control points plastic, Recess for labels, without equipment

| product brand name                                                  | SIRIUS ACT                                                                                                                                |                                |  |
|---------------------------------------------------------------------|-------------------------------------------------------------------------------------------------------------------------------------------|--------------------------------|--|
| product designation                                                 | Enclosures                                                                                                                                |                                |  |
| product type designation                                            | 3SU1                                                                                                                                      |                                |  |
| Enclosure                                                           |                                                                                                                                           |                                |  |
| design of the housing                                               | with recess for label                                                                                                                     |                                |  |
| shape of the enclosure front                                        | rectangular                                                                                                                               |                                |  |
| material of the enclosure                                           | plastic                                                                                                                                   |                                |  |
| number of command points                                            | 4                                                                                                                                         |                                |  |
| product component protective collar                                 | No                                                                                                                                        |                                |  |
| color of the enclosure top part                                     | grey                                                                                                                                      |                                |  |
| fastening method of the enclosure                                   | Vertical / horizontal                                                                                                                     |                                |  |
| General technical data                                              |                                                                                                                                           |                                |  |
| protection class IP                                                 | IP66, IP67, IP69(IP69K)                                                                                                                   |                                |  |
| degree of protection NEMA rating                                    | 1, 2, 3, 3R, 4, 4X, 12, 13                                                                                                                |                                |  |
| shock resistance for railway applications according to EN 61373     | Category 1, Class B                                                                                                                       |                                |  |
| vibration resistance for railway applications according to EN 61373 | Category 1, Class B                                                                                                                       |                                |  |
| Substance Prohibitance (Date)                                       | 10/01/2014                                                                                                                                |                                |  |
| cable entry type                                                    | Without                                                                                                                                   |                                |  |
| Connections/ Terminals                                              |                                                                                                                                           |                                |  |
| type of electrical connection on enclosure                          | Cable routing above and below, both 1 x M25                                                                                               |                                |  |
| tightening torque of fixing screws in the enclosure cover           | 1.5 1.7 N·m                                                                                                                               |                                |  |
| Ambient conditions                                                  |                                                                                                                                           |                                |  |
| ambient temperature                                                 |                                                                                                                                           |                                |  |
| during operation                                                    | -25 +70 °C                                                                                                                                |                                |  |
| during storage                                                      | -40 +80 °C                                                                                                                                |                                |  |
| environmental category during operation according to IEC 60721      | 3M6, 3S2, 3B2, 3C3, 3K6 (with relative air humidity of 10 95%, no condensation in operation permitted for all devices behind front panel) |                                |  |
| nstallation/ mounting/ dimensions                                   |                                                                                                                                           |                                |  |
| fastening method of modules and accessories                         | Floor mounting                                                                                                                            |                                |  |
| height                                                              | 194 mm                                                                                                                                    |                                |  |
| width                                                               | 85 mm                                                                                                                                     |                                |  |
| depth                                                               | 64 mm                                                                                                                                     |                                |  |
| mounting diameter                                                   | 22.3 mm                                                                                                                                   |                                |  |
| positive tolerance of installation diameter                         | 0.4 mm                                                                                                                                    |                                |  |
| Certificates/ approvals                                             |                                                                                                                                           |                                |  |
| General Product Approval                                            |                                                                                                                                           | Declaration of Con-<br>formity |  |