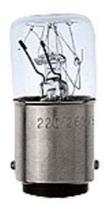

## **SIEMENS**

Data sheet 8WD4328-1XX

Incandescent lamp, 24 V AC/DC, 5 W, Base BA 15d, accessory for signaling columns, with diameters 50 mm + 70 mm, (Packing unit 10 units)

| product brand name                               |                                             | SIRIU  | S                         |  |                   |
|--------------------------------------------------|---------------------------------------------|--------|---------------------------|--|-------------------|
| product designation                              |                                             | Incan  | descent lamp              |  |                   |
| General technical data                           |                                             |        |                           |  |                   |
| type of voltage of the operating voltage         |                                             | AC/D   |                           |  |                   |
| operating voltage                                |                                             |        |                           |  |                   |
| <ul> <li>1 at DC rated value</li> </ul>          |                                             | 24 V   |                           |  |                   |
| <ul> <li>1 at AC at 50 Hz rated value</li> </ul> |                                             | 24 V   |                           |  |                   |
| • 1 at AC at 60 Hz rated value                   |                                             | 24 V   |                           |  |                   |
| relative positive tolerance of the operating vol | positive tolerance of the operating voltage |        |                           |  |                   |
| relative negative tolerance of the operating vo  | Itage                                       | -10 %  |                           |  |                   |
| reference code according to EN 61346-2           |                                             |        |                           |  |                   |
| Lamp                                             |                                             |        |                           |  |                   |
| type of light source                             |                                             | filame | nt lamp                   |  |                   |
| socket design                                    |                                             | BA 15  | d                         |  |                   |
| Enclosure                                        |                                             |        |                           |  |                   |
| height                                           |                                             | 42 mr  | n                         |  |                   |
| width                                            |                                             | 16 mm  |                           |  |                   |
| outer diameter of the signal column element      |                                             | 70 mm  |                           |  |                   |
| Ambient conditions                               |                                             |        |                           |  |                   |
| ambient temperature during operation             |                                             |        | +50 °C                    |  |                   |
| Certificates/ approvals                          |                                             |        |                           |  |                   |
| General Product Approval                         | EMC                                         |        | Declaration of Conformity |  | Marine / Shipping |