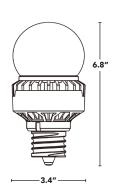

50.000hrs

INGRESS

| PART #          | UPC          | REPLACES | WATTAGE | LUMENS         | COLOR (K)         | BASE |
|-----------------|--------------|----------|---------|----------------|-------------------|------|
| LED-8017E345-G3 | 844006080143 | 150W INC | 20W     | 2400/2700/2600 | 3000K/4000K/5000K | E26  |
| LED-8018E345-G3 | 844006080181 | 200W INC | 25W     | 3000/3375/3250 | 3000K/4000K/5000K | E26  |
| LED-8019E345-G3 | 844006080198 | 300W INC | 35W     | 4200/4725/4550 | 3000K/4000K/5000K | E26  |
| LED-8019M345-G3 | 844006080204 | 175W HID | 35W     | 4200/4725/4550 | 3000K/4000K/5000K | EX39 |
| LED-8020M345-G3 | 844006080211 | 250W HID | 45W     | 5400/6075/5850 | 3000K/4000K/5000K | EX39 |
| LED-8021M345-G3 | 844006080228 | 320W HID | 65W     | 7800/8775/8450 | 3000K/4000K/5000K | EX39 |