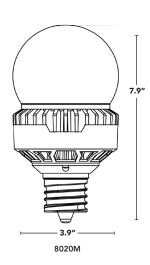

50.000hrs

INGRESS

| PART #          | UPC          | REPLACES | WATTAGE | LUMENS         | COLOR (K)         | BASE |
|-----------------|--------------|----------|---------|----------------|-------------------|------|
| LED-8017E345-G3 | 844006080143 | 150W INC | 20W     | 2400/2700/2600 | 3000K/4000K/5000K | E26  |
| LED-8018E345-G3 | 844006080181 | 200W INC | 25W     | 3000/3375/3250 | 3000K/4000K/5000K | E26  |
| LED-8019E345-G3 | 844006080198 | 300W INC | 35W     | 4200/4725/4550 | 3000K/4000K/5000K | E26  |
| LED-8019M345-G3 | 844006080204 | 175W HID | 35W     | 4200/4725/4550 | 3000K/4000K/5000K | EX39 |
| LED-8020M345-G3 | 844006080211 | 250W HID | 45W     | 5400/6075/5850 | 3000K/4000K/5000K | EX39 |
| LED-8021M345-G3 | 844006080228 | 320W HID | 65W     | 7800/8775/8450 | 3000K/4000K/5000K | EX39 |