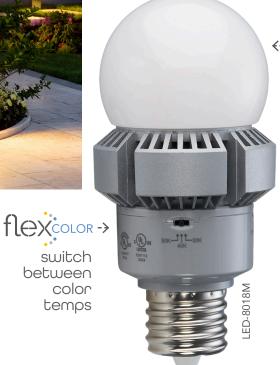

## **FLEXCOLOR A21/23 HIGH OUTPUT**

← safe for use in enclosed fixtures

- -> Frosted design to reduce glare.
- -> 360° light output for optimal performance.
- -> Switch between 3000K, 4000K, & 5000K right on the unit.
- -> Pretested & potted drivers are burnt in 3x prior to shipping and protected against vibration & moisture.
- -> Engineered to work efficiently in enclosed fixtures & damp environments.
- -> Protected against insects & dust.
- -> Models 35W and above dim to 50% by the switch located on the side of the lamp only (stepped dimmable by other wired communication protocol)

switch

temps

between color

INSTALL

MEDIUM -

VERTICAL MOUNTING

**OPERATING** 

ENCLOSED

## A21/23 HIGH OUTPUT