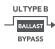

## **FLEXCOLOR A21/23 HIGH OUTPUT**

← safe for use in enclosed fixtures

- -> Frosted design to reduce glare.
- -> 360° light output for optimal performance.
- -> Switch between 3000K, 4000K, & 5000K right on the unit.
- -> Pretested & potted drivers are burnt in 3x prior to shipping and protected against vibration & moisture.
- -> Engineered to work efficiently in enclosed fixtures & damp environments.
- -> Protected against insects & dust.
- -> Models 35W and above dim to 50% by the switch located on the side of the lamp only (stepped dimmable by other wired communication protocol)