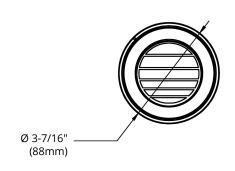

## **DIMENSIONS**

| Reference | QTY. | Remarks | Project:      |
|-----------|------|---------|---------------|
|           |      |         | Location:     |
|           |      |         | Architect:    |
|           |      |         | Engineer:     |
| _         |      |         | Contractor:   |
|           |      |         | Submitted by: |
|           |      |         | Date:         |