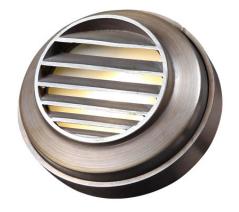

## HIGHLIGHTS

- LED Deck Light with solid brass housing
- Creates a stylish and safe outdoor environment
- Accentuates features of deck, patio, outdoor kitchen, steps, handrails

## **SPECIFICATIONS**

| Model           | OD-DKB202                    |
|-----------------|------------------------------|
| Voltage         | 12V AC                       |
| Housing         | Solid brass                  |
| Lamp Base       | GU5.3 Bi-pin base            |
| Lamp            | 12V G4 bulb (not included)   |
| Lens            | Frosted                      |
| Wiring          | 3'18/2 UL wire, SPT-2W leads |
| Operating Temp. | -20°C ~ +40°C                |
| Warranty        | 5 years                      |