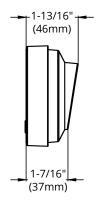

## **DIMENSIONS**

| Reference | QTY. | Remarks | Project:      |
|-----------|------|---------|---------------|
|           |      |         | Location:     |
|           |      |         | Architect:    |
|           |      |         | Engineer:     |
| _         |      |         | Contractor:   |
|           |      |         | Submitted by: |
|           |      |         | Date:         |