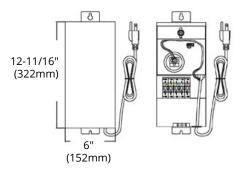

## DIMENSIONS

| Reference | QTY. | Remarks | Project:      |
|-----------|------|---------|---------------|
|           |      |         | Location:     |
|           |      |         | Architect:    |
|           |      |         | Engineer:     |
|           |      |         | Contractor:   |
|           |      |         | Submitted by: |
|           |      |         | Date:         |