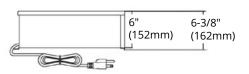

## DIMENSIONS

| Reference | QTY. | Remarks | Project:      |
|-----------|------|---------|---------------|
|           |      |         | Location:     |
|           |      |         | Architect:    |
|           |      |         | Engineer:     |
|           |      |         | Contractor:   |
|           |      |         | Submitted by: |
|           |      |         | Date:         |