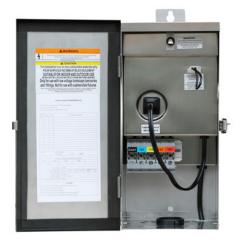

## HIGHLIGHTS

- 300W transformer with flip door
- Suitable for both indoor and outdoor use
- Photocell (not included) receptacle available

## **SPECIFICATIONS**

| Model                        | OT-300W                                    |  |
|------------------------------|--------------------------------------------|--|
| Mechanical Timer             | Receptacle (not included) available        |  |
| Wattage                      | 300W                                       |  |
| Input Voltage                | 120V AC                                    |  |
| Output Voltage               | 0-12-13-14-15V                             |  |
| Material                     | 304 stainless steel                        |  |
| Door Type                    | Flip door                                  |  |
| Primary Circuit Protection   | Auto reset thermal circuit breaker on core |  |
| Secondary Circuit Protection | 25A magnetic circuit breaker               |  |
| Warranty                     | 5 years                                    |  |