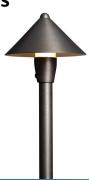

## HIGHLIGHTS

- · LED path light with solid brass housing
- Adds a hint of intrigue to rocks and stones, and plant beds
- Allows one to enjoy outdoor space by providing safely lit paths
- For illuminating sidewalks, stone pathways and lawn walkways

## **SPECIFICATIONS**

| Model           | OD-PTB204U                      |
|-----------------|---------------------------------|
| Voltage         | 12V AC                          |
| Housing         | Solid brass                     |
| Lamp Base       | GU5.3 Bi-pin base               |
| Lamp            | 12V G4 bulb (not included)      |
| Lens            | Frosted                         |
| Wiring          | 3'18/2 UL wire, SPT-2W leads    |
| Mounting Access | 18" Brass stem, Large PVC stake |
| Operating Temp. | -25°C ~ +40°C                   |
| Warranty        | 5 years                         |