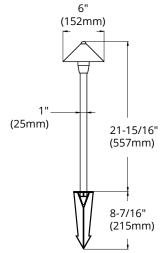

## **DIMENSIONS**

| Reference | QTY. | Remarks | Project:      |  |
|-----------|------|---------|---------------|--|
|           |      |         | Location:     |  |
|           |      |         | Architect:    |  |
|           |      |         | Engineer:     |  |
|           |      |         | Contractor:   |  |
|           |      |         | Submitted by: |  |
|           |      |         | Date:         |  |

## **SPECIFICATIONS**

| Model           | OD-PTB204U                      |
|-----------------|---------------------------------|
| Voltage         | 12V AC                          |
| Housing         | Solid brass                     |
| Lamp Base       | GU5.3 Bi-pin base               |
| Lamp            | 12V G4 bulb (not included)      |
| Lens            | Frosted                         |
| Wiring          | 3'18/2 UL wire, SPT-2W leads    |
| Mounting Access | 18" Brass stem, Large PVC stake |
| Operating Temp. | -25°C ~ +40°C                   |
| Warranty        | 5 years                         |