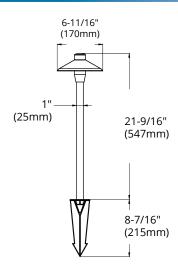

## **DIMENSIONS**

| Reference | QTY. | Remarks | Project:      |  |
|-----------|------|---------|---------------|--|
|           |      |         | Location:     |  |
|           |      |         | Architect:    |  |
|           |      |         | Engineer:     |  |
|           |      |         | Contractor:   |  |
|           |      |         | Submitted by: |  |
|           |      |         | Date:         |  |