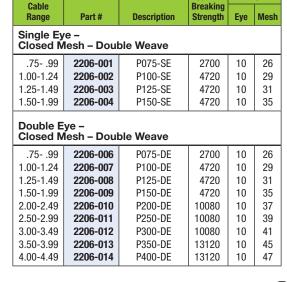

## MESH GRIPS

Approx.

Length

## HEAVY DUTY SUPPORT GRIPS

Heavy Duty Support Grips are designed to withstand greater loads and increased stress. The mesh is also available in stainless steel or as single weave.









## **WIDE RANGE STRAIN RELIEF GRIPS**

(SP.®

Strain Relief Grips are used on cable to prevent pull-out, damage resulting from flexing and to control arc of bend. Grips are made with a single weave, galvanized steel mesh and aluminum fittings. A gasket is used to provide a seal from dust, filings and other foreign material.



319

| Cable<br>Range         | Part #   | Description | Fitting<br>Thread<br>Size | Mesh<br>Length |
|------------------------|----------|-------------|---------------------------|----------------|
| Insulated - NPT Thread |          |             |                           |                |
| .2232                  | 7303-001 | SR-022      | 1/2"                      | 3-1/4"         |
| .3043                  | 7303-002 | SR-030      | 1/2"