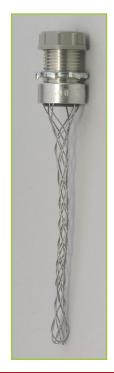

## **WIDE RANGE STRAIN RELIEF GRIPS**

(SP.®

Strain Relief Grips are used on cable to prevent pull-out, damage resulting from flexing and to control arc of bend. Grips are made with a single weave, galvanized steel mesh and aluminum fittings. A gasket is used to provide a seal from dust, filings and other foreign material.

319

| Cable<br>Range         | Part #   | Description | Fitting<br>Thread<br>Size | Mesh<br>Length |
|------------------------|----------|-------------|---------------------------|----------------|
| Insulated - NPT Thread |          |             |                           |                |
| .2232                  | 7303-001 | SR-022      | 1/2"                      | 3-1/4"         |
| .3043                  | 7303-002 | SR-030      | 1/2"                      | 3-1/4"         |
| .4054                  | 7303-003 | SR-040      | 1/2"                      | 4-3/4"         |
| .5273                  | 7303-004 | SR-052      | 3/4"                      | 5-3/4"         |
| .7097                  | 7303-005 | SR-070      | 1"                        | 7"             |
| .94-1.25               | 7303-006 | SR-094      | 1-1/4"                    | 9"             |
| 1.20-1.50              | 7303-014 | SRP-120     | 1-1/2"                    | 11-3/4"        |
| 1.50-1.70              | 7303-015 | SRP-140     | 2"                        | 13-1/4"        |
| 1.70-2.00              | 7303-016 | SRP-162     | 2-1/2"                    | 13-1/2"        |
| 2.00-2.45              | 7303-017 | SRP-200     | 2-1/2"                    | 13-3/4"        |