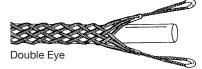

## MESH GRIPS

Approx.

Length

## HEAVY DUTY SUPPORT GRIPS

Heavy Duty Support Grips are designed to withstand greater loads and increased stress. The mesh is also available in stainless steel or as single weave.









## **WIDE RANGE STRAIN RELIEF GRIPS**

(SP.®

Strain Relief Grips are used on cable to prevent pull-out, damage resulting from flexing and to control arc of bend. Grips are made with a single weave, galvanized steel mesh and aluminum fittings. A gasket is used to provide a seal from dust, filings and other foreign material.



319

| Cable<br>Range         | Part #   | Description | Fitting<br>Thread<br>Size | Mesh<br>Length |
|------------------------|----------|-------------|---------------------------|----------------|
| Insulated - NPT Thread |          |             |                           |                |
| .2232                  | 7303-001 | SR-022      | 1/2"                      | 3-1/4"         |
| .3043                  | 7303-002 | SR-030      | 1/2"