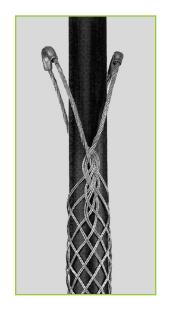

## MESH GRIPS

Approx.

Length

## HEAVY DUTY SUPPORT GRIPS

Heavy Duty Support Grips are designed to withstand greater loads and increased stress. The mesh is also available in stainless steel or as single weave.









## **WIDE RANGE STRAIN RELIEF GRIPS**

(SP.®

Strain Relief Grips are used on cable to prevent pull-out, damage resulting from flexing and to control arc of bend. Grips are made with a single weave, galvanized steel mesh and aluminum fittings. A gasket is used to provide a seal from dust, filings and other foreign material.



319

| Cable<br>Range         | Part #   | Description | Fitting<br>Thread<br>Size | Mesh<br>Length |
|------------------------|----------|-------------|---------------------------|----------------|
| Insulated - NPT Thread |          |             |                           |                |
| .2232                  | 7303-001 | SR-022      | 1/2"                      | 3-1/4"         |
| .3043                  | 7303-002 | SR-030      | 1/2"