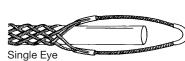

## MESH GRIPS

Approx.

Length

## HEAVY DUTY SUPPORT GRIPS

Heavy Duty Support Grips are designed to withstand greater loads and increased stress. The mesh is also available in stainless steel or as single weave.









## **WIDE RANGE STRAIN RELIEF GRIPS**

(SP.®

Strain Relief Grips are used on cable to prevent pull-out, damage resulting from flexing and to control arc of bend. Grips are made with a single weave, galvanized steel mesh and aluminum fittings. A gasket is used to provide a seal from dust, filings and other foreign material.



319

| Cable<br>Range         | Part #   | Description | Fitting<br>Thread<br>Size | Mesh<br>Length |
|------------------------|----------|-------------|---------------------------|----------------|
| Insulated - NPT Thread |          |             |                           |                |
| .2232                  | 7303-001 | SR-022      | 1/2"                      | 3-1/4"         |
| .3043                  | 7303-002 | SR-030      | 1/2"