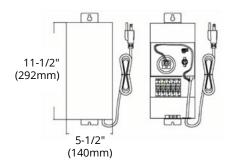

#### **DIMENSIONS**

| Reference | QTY. | Remarks | Project:      |
|-----------|------|---------|---------------|
|           |      |         | Location:     |
|           |      |         | Architect:    |
|           |      |         | Engineer:     |
|           |      |         | Contractor:   |
|           |      |         | Submitted by: |
|           |      |         | Date:         |