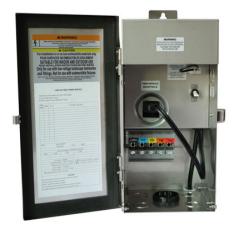

#### **MODEL OT-150W**

**Product Specification Sheet** 

## HIGHLIGHTS

- 150W transformer with flip door
- Suitable for both indoor and outdoor use
- Photocell (not included) receptacle available

### **SPECIFICATIONS**

| Model                        | OT-150W                                                           |  |
|------------------------------|-------------------------------------------------------------------|--|
| Mechanical Timer             | l Timer Receptacle (not included) available                       |  |
| Wattage                      | 150W                                                              |  |
| Input Voltage                | 120V AC                                                           |  |
| Output Voltage               | 0-12-13-14-15V                                                    |  |
| Material                     | 304 stainless steel                                               |  |
| Door Type                    | Flip door                                                         |  |
| Primary Circuit Protection   | ary Circuit Protection Auto reset thermal circuit breaker on core |  |
| Secondary Circuit Protection | 13A magnetic circuit breaker                                      |  |
| Warranty                     | 5 years                                                           |  |