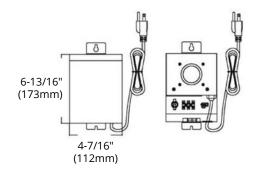

## **DIMENSIONS**

| Reference | QTY. | Remarks | Project:      |
|-----------|------|---------|---------------|
|           |      |         | Location:     |
|           |      |         | Architect:    |
|           |      |         | Engineer:     |
|           |      |         | Contractor:   |
|           |      |         | Submitted by: |
|           |      |         | Date:         |