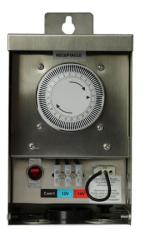

## HIGHLIGHTS

- 75W transformer with slide door
- · Suitable for both indoor and outdoor use
- Photocell (not included) receptacle available

## **SPECIFICATIONS**

| Model                        | OT-75W                                     |  |
|------------------------------|--------------------------------------------|--|
| Mechanical Timer             | Built-in                                   |  |
| Wattage                      | 75W                                        |  |
| Input Voltage                | 120V AC                                    |  |
| Output Voltage               | 0-12-15V                                   |  |
| Material                     | 304 stainless steel                        |  |
| Door Type                    | Slide door                                 |  |
| Primary Circuit Protection   | Auto reset thermal circuit breaker on core |  |
| Secondary Circuit Protection | 7A magnetic circuit breaker                |  |
| Warranty                     | 5 years                                    |  |