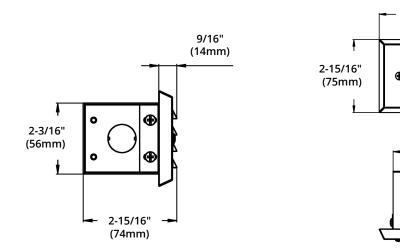

### DIMENSIONS

| Reference | QTY. | Remarks | Project:      |
|-----------|------|---------|---------------|
|           |      |         | Location:     |
|           |      |         | Architect:    |
|           |      |         | Engineer:     |
|           |      |         | Contractor:   |
|           |      |         | Submitted by: |
|           |      |         | Date:         |