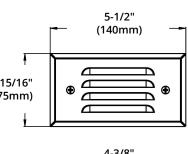

### DIMENSIONS

| Reference | QTY. | Remarks | Project:      |
|-----------|------|---------|---------------|
|           |      |         | Location:     |
|           |      |         | Architect:    |
|           |      |         | Engineer:     |
|           |      |         | Contractor:   |
|           |      |         | Submitted by: |
|           |      |         | Date:         |