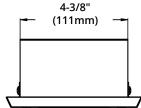

### DIMENSIONS

| Reference | QTY. | Remarks | Project:      |
|-----------|------|---------|---------------|
|           |      |         | Location:     |
|           |      |         | Architect:    |
|           |      |         | Engineer:     |
|           |      |         | Contractor:   |
|           |      |         | Submitted by: |
|           |      |         | Date:         |