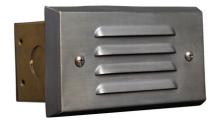

## MODEL OD-STB201

## HIGHLIGHTS

• Provides security, warmness and home guide

• Designed for safety by clearly guiding the steps

• LED step light with frosted, louvered face plate lens

### **SPECIFICATIONS**

| Model           | OD-STB201                         |  |  |
|-----------------|-----------------------------------|--|--|
| Voltage         | 12V AC                            |  |  |
| Housing         | Solid brass                       |  |  |
| Lamp Base       | GU5.3 Bi-pin base                 |  |  |
| Lamp            | 12V G4 bulb (not included)        |  |  |
| Lens            | Frosted lens, Louvered face plate |  |  |
| Wiring          | 3'18/2 UL wire, SPT-2W leads      |  |  |
| Operating Temp. | -25°C ~ +40°C                     |  |  |
| Warranty        | 5 years                           |  |  |