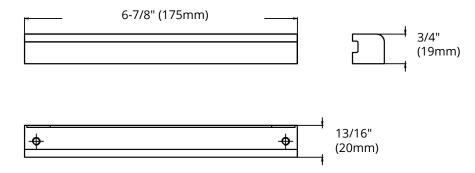

### **DIMENSIONS**

| Reference | QTY. | Remarks | Project:      |
|-----------|------|---------|---------------|
|           |      |         | Location:     |
|           |      |         | Architect:    |
|           |      |         | Engineer:     |
|           |      |         | Contractor:   |
|           |      |         | Submitted by: |
|           |      |         | Date:         |