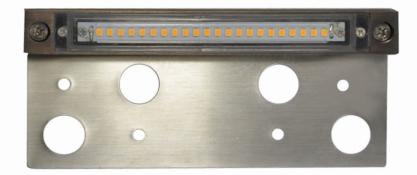

#### **MODEL OD-HSB201**

Product Specification Sheet

#### HIGHLIGHTS

- LED hardscape light with solid brass housing
- Enhances the colours and shapes of the hardscape area being lit
- Can be mounted under a horizontal cap or flush to a vertical or horizontal surface

#### **SPECIFICATIONS**

| Model           | OD-HSB201                    |  |  |  |
|-----------------|------------------------------|--|--|--|
| Wattage         | 4W                           |  |  |  |
| Voltage         | 12V AC                       |  |  |  |
| Housing         | Solid brass                  |  |  |  |
| Lens            | Clear                        |  |  |  |
| Wiring          | 3'18/2 UL wire, SPT-2W leads |  |  |  |
| Mounting Access | 3pcs stainless steel bracket |  |  |  |
| Colour Temp.    | 2700K (Warm White)           |  |  |  |
| Operating Temp. | -25°C ~ +40°C                |  |  |  |
| Warranty        | 5 years                      |  |  |  |