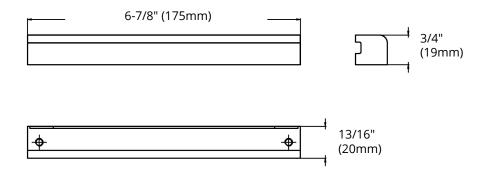

## **DIMENSIONS**

| Reference | QTY. | Remarks | Project:      |
|-----------|------|---------|---------------|
|           |      |         | Location:     |
|           |      |         | Architect:    |
|           |      |         | Engineer:     |
|           |      |         | Contractor:   |
|           |      |         | Submitted by: |
|           |      |         | Date:         |