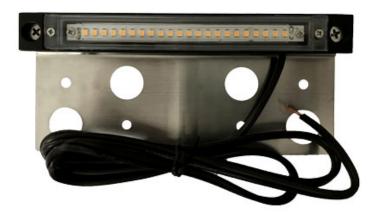

### HIGHLIGHTS

- LED hardscape light with aluminum housing
- Enhances the colours and shapes of the hardscape area being lit
- Can be mounted under a horizontal cap or flush to a vertical or horizonta surface

### **SPECIFICATIONS**

| Model           | OD-HSA201U                   |  |  |
|-----------------|------------------------------|--|--|
| Wattage         | 4W                           |  |  |
| Voltage         | 12V AC                       |  |  |
| Housing         | Aluminum                     |  |  |
| Lens            | Clear                        |  |  |
| Wiring          | 3'18/2 UL wire, SPT-2W leads |  |  |
| Mounting Access | 3pcs stainless steel bracket |  |  |
| Colour Temp.    | 2700K (Warm White)           |  |  |
| Operating Temp. | -25°C ~ +40°C                |  |  |
| Warranty        | 5 years                      |  |  |