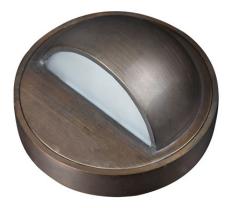

## HIGHLIGHTS

- LED Deck Light with solid brass housing
- Creates a stylish and safe outdoor environment
- Accentuates features of deck, patio, outdoor kitchen, steps, handrails

## **SPECIFICATIONS**

| Model           | OD-DKB201U                   |  |  |
|-----------------|------------------------------|--|--|
| Voltage         | 12V AC                       |  |  |
| Housing         | Solid brass                  |  |  |
| Lamp Base       | GU5.3 Bi-pin base            |  |  |
| Lamp            | 12V G4 bulb (not included)   |  |  |
| Lens            | Frosted                      |  |  |
| Wiring          | 3'18/2 UL wire, SPT-2W leads |  |  |
| Operating Temp. | -20°C ~ +40°C                |  |  |
| Warranty        | 5 years                      |  |  |