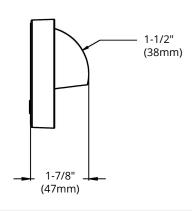

## **DIMENSIONS**

| Reference | QTY. | Remarks | Project:      |
|-----------|------|---------|---------------|
|           |      |         | Location:     |
|           |      |         | Architect:    |
|           |      |         | Engineer:     |
|           |      |         | Contractor:   |
|           |      |         | Submitted by: |
|           |      |         | Date:         |