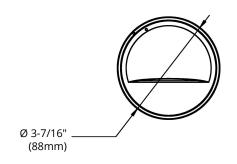

## **DIMENSIONS**

| Reference | QTY. | Remarks | Project:      |
|-----------|------|---------|---------------|
|           |      |         | Location:     |
|           |      |         | Architect:    |
|           |      |         | Engineer:     |
|           |      |         | Contractor:   |
|           |      |         | Submitted by: |
|           |      |         | Date:         |