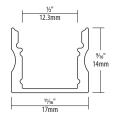

# **Technical Drawings**

**Notes:** Accessories are sold separately. For additional options please consult your Liteline representative.

Due to our continued efforts to improve our products, product specifications are subject to change without notice.

#### Construction

This mounting channel is constructed from 6063 Aluminum. The frosted diffusing lens is constructed from PC.