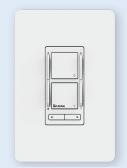

# **ROOM CONTROLLER IN EVERY KIT**

The OnCloud Room Controller is Wi-Fi enabled to control all OnCloud and WiZ enabled lights in the room with a simple click even if there is no Wi-Fi! Be able to turn your lights on/ off, control the dimming, select your white, and even toggle through your four favorite modes pre-selected in the WiZ app.