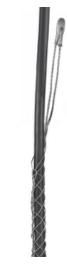

# Wire and Cable Management, Support Grip, Offset Eye, Closed Mesh, Tin-Coated Bronze, 0.75-0.99"

By Bryant Catalog Number SPC075SO

Wire and Cable Management, Support Grip, Offset Eye, Closed Mesh, Tin-Coated Bronze, 0.75-0.99".

Offset Eye

#### General

Approx Breaking Strength 950 lbs Construction Woven

Material Bronze, Tin Coated

Material - Mounting Hardware Screw Hook or Beam Clamp

Series Standard Duty

Style Closed Mesh, Single Weave

Type Offset Eye UPC 781786372320