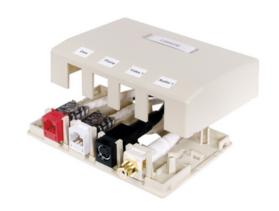

# Housing, Surface Mount, 4-Port, Office White

By Hubbell Premise Wiring Catalog Number ISB4OW

Housing, Surface Mount, 4-Port.

# **Application**

4-Port

Number Of Ports4ShelvesNoneTypeISF BoxUPC662620219776