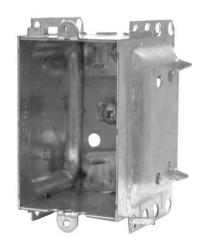

# 2304LLEU

By TradeSelect Catalog Number 2304LLEU

Single Gang Device Box, 2-1/2 in. Deep, 14.5 Cu. In., Cable Pryouts Ends, Raised ground screw, NMD90 and AC90 (50-Pack).

### **Application**

Device boxes are used to house wiring devices such as switches or receptacles. 2304 series provide more cubic capacity and are ideal for larger appliances such as GFCI'S, dimmers and thermostats.

#### **Dimensions**

Actual Depth 2.5 in
Raised Ground Yes
Weight 0.44 lb