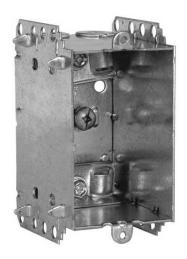

## 2104LLEU

By TradeSelect Catalog Number 2104LLEU

Single Gang Device Box, 2-1/2 in. Deep, 12.5 Cu. In., with Cable Pryouts Ends, Raised ground screw, NMD90 and AC90 (50-Pack).

#### General

Bracket Type No Bracket
Color • Gray
• Gris

Drawn or Welded

Ends Cable

Gangable

Moterial

Number of Gang(s)

Plaster Ears

Welded

4

Steel

No

1-Gang

Type Switch Box, Box UPC 626463003190

Wiring System Non-Metallic Sheathed

(NMD)/ Armoured Cable (AC)

#### **Dimensions**

Actual Depth 2.5 in Raised Ground Yes Weight 0.44 lb

#### **Conductor Related**

Cable Entry Universal Cable Clamps