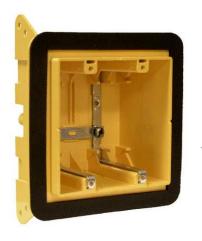

# Non-Metallic 2-Gang Device Box with Flush Bracket, Flanged with Vapour Barrier, 35 cu in

By Raco Catalog # 2022FBAR

Non-Metallic Boxes, Devices Boxes. For use with non-metallic sheathed cable, Flanged with Vapor Barrier, 35 Cu. In., 2-Gang with flush bracket, 1/2 In. Setback, 8 Cable Clamp.

# **Features**

- Self-clamping wire entry clamps
- Vapour/air barrier flange and integral wire entry seal provides superior energy savings and quick installation
- Hands free installation for 1/2", 5/8", or 3/4" drywall
- Front mounted grounding screw with combination straight/Robertson head

### General

Color

Yellow

• Jaune

UPC

805035054413