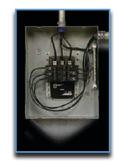

52491 - 4 pack Kit (blue, red, white, green) 52493 - 4 pack Kit (gray, orange, yellow, green) 52492 - Replacment tip

BEFORE AFTER