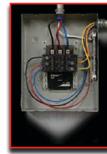

52491 - 4 pack Kit (blue, red, white, green) 52493 - 4 pack Kit (gray, orange, yellow, green) 52492 - Replacment tip

BEFORE AFTER