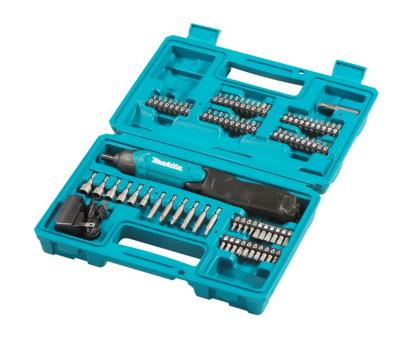

## **Product Objectives**

- Designed to suit the needs of repair technicians, kitchen installation and building furniture
- Develop a compact mobile screwdriver that is easy to use, with a built in battery and 81 piece accessory kit perfect for any task at hand