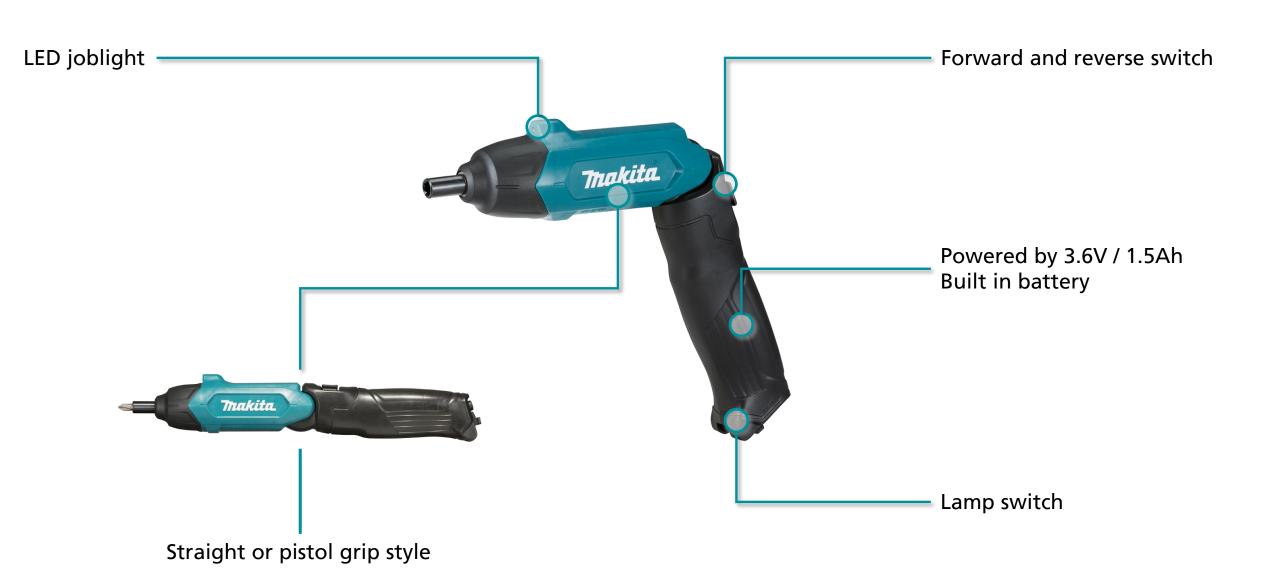

- **LED joblight** for bright illumination of the work piece, makes locating the screw easier
- Forward and reverse switch two button switches located on the grip of the screwdriver turn the motor in forward or reverse
- Powered by 3.6V / 1.5Ah Built in battery built in Lithium Ion battery in charged through micro USB connector port and the bottom of the grip
- Lamp switch LED lamp can manually be turned on and off from the switch located at the base of the grip
- Straight or pistol grip style screwdriver easily folds and locks into either straight or pistol grip position