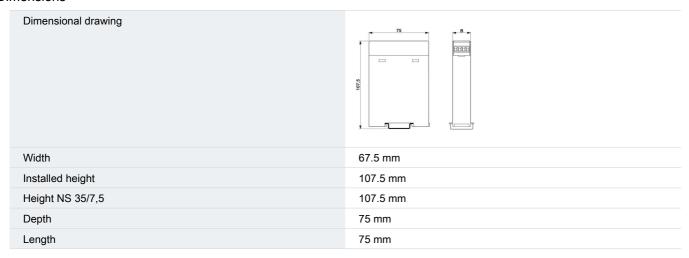

S GN - Electronic housing



2764302

https://www.phoenixcontact.com/in/products/2764302

### **Technical Data**

### Product properties

| Туре                | Lower housing parts with test opening with side cover, housing cover necessary to complete the module |
|---------------------|-------------------------------------------------------------------------------------------------------|
| Number of positions | 26                                                                                                    |
| Туре                | Lower housing part, with snap-on foot and test opening with side cover                                |
| Housing type        | Component housing                                                                                     |

#### **Dimensions**



### Material specifications

| Color                                  | green                         |
|----------------------------------------|-------------------------------|
| Flammability rating according to UL 94 | НВ                            |
| Housing material                       | Acryl butadiene styrene (ABS) |

#### Environmental and real-life conditions

| <b>Amhient</b> | conditions |
|----------------|------------|
| Ambient        | Conditions |

| Ambient temperature (operation) -40 °C 80 °C |
|----------------------------------------------|
|----------------------------------------------|

### Mounting

| Mounting type DIN rail mounting |  |
|---------------------------------|--|
|---------------------------------|--|

Phoenix Contact 2023 @ - all rights reserved h