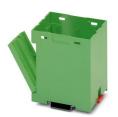

# EG 67,5-GP/ABS GN - Electronic housing

2764302

https://www.phoenixcontact.com/in/products/2764302

Please be informed that the data shown in this PDF document is generated from our Online Catalog. Please find the complete data in the user documentation. Our General Terms of Use for Downloads are valid.

Component housing, length: 75 mm, without vents, Lower housing part, with snap-on foot and test opening with side cover, cross connection: without bus connector, color: green, width: 67.5 mm, height: 107.5 mm, number of positions cross connector: not relevant