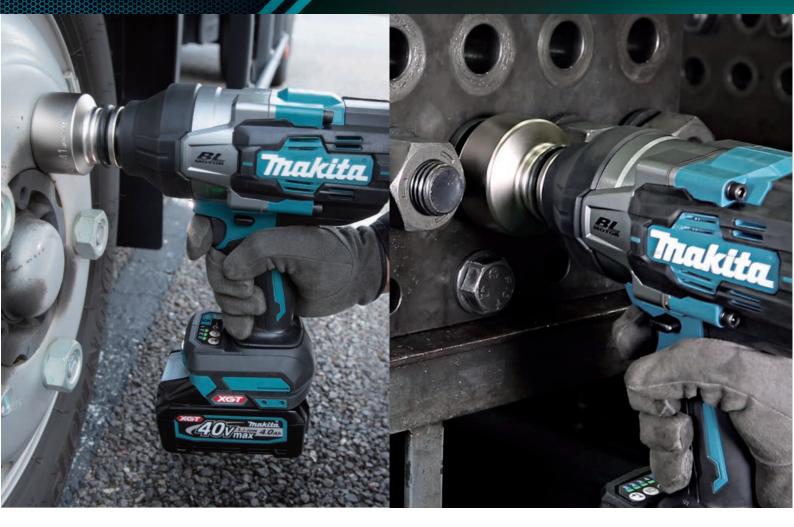

# Over 2,000 N·m of Nut-Busting Torque

### Compact overall length for easy handling and control

Work amount on a full battery charge\*1 Battery: BL4040

Tightening M27 high strength bolts

| Fastening Capacities     | Standard Bolt: M12 - M36 (1/2" - 1-7/16")                              |  |
|--------------------------|------------------------------------------------------------------------|--|
|                          | High Strength Bolt: M10 - M27 (3/8" - 1-1/16")                         |  |
| Square Drive             | 19 mm (3/4")                                                           |  |
| No Load Speed (RPM)      | Max / Hard / Med / Soft: 0 - 1,800 / 0 - 1,400 / 0 - 1,150 / 0 - 950   |  |
| Impacts Per Minute (IPM) | Max / Hard / Med / Soft: 0 - 2,500 / 0 - 2,400 / 0 - 2,200 / 0 - 1,900 |  |
| Max Fastening Torque     | 1,630 N·m (1,200 ft.lbs.)                                              |  |
| Dimensions (L x W x H)   | w/ BL4025: 217x94x297 mm (8-1/2"x3-11/16"x11-3/4")                     |  |
|                          | w/ BL4040: 217x94x303 mm (8-1/2"x3-11/16"x11-7/8")                     |  |
| Net weight               | 3.9 - 4.2 kg (8.6 - 9.3 lbs.)                                          |  |