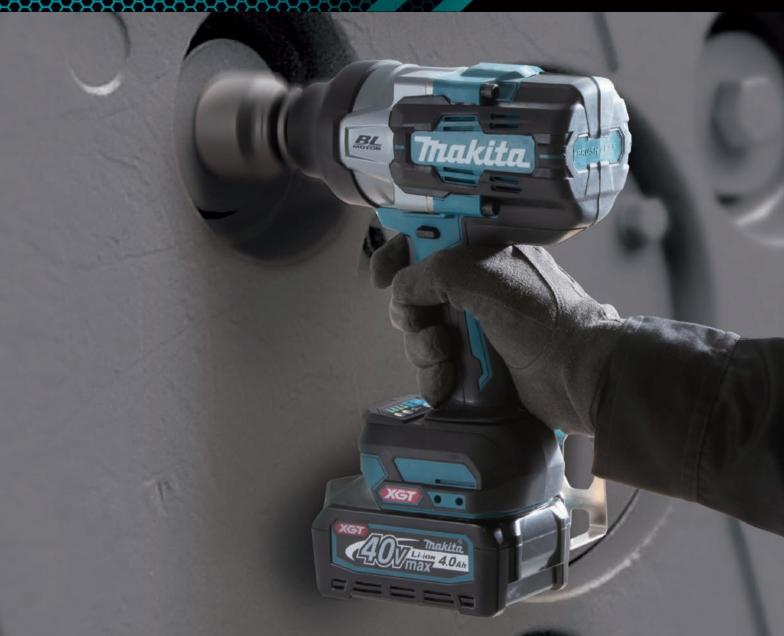

# Over 2,000 N·m of Nut-Busting Torque

### Compact overall length for easy handling and control

Work amount on a full battery charge\*1 Battery: BL4040

Tightening M27 high strength bolts

| Fastening Capacities     | Standard Bolt: M12 - M36 (1/2" - 1-7/16")                              |  |
|--------------------------|------------------------------------------------------------------------|--|
|                          | High Strength Bolt: M10 - M27 (3/8" - 1-1/16")                         |  |
| Square Drive             | 19 mm (3/4")                                                           |  |
| No Load Speed (RPM)      | Max / Hard / Med / Soft: 0 - 1,800 / 0 - 1,400 / 0 - 1,150 / 0 - 950   |  |
| Impacts Per Minute (IPM) | Max / Hard / Med / Soft: 0 - 2,500 / 0 - 2,400 / 0 - 2,200 / 0 - 1,900 |  |
| Max Fastening Torque     | 1,630 N·m (1,200 ft.lbs.)                                              |  |
| Dimensions (L x W x H)   | w/ BL4025: 217x94x297 mm (8-1/2"x3-11/16"x11-3/4")                     |  |
|                          | w/ BL4040: 217x94x303 mm (8-1/2"x3-11/16"x11-7/8")                     |  |
| Net weight               | 3.9 - 4.2 kg (8.6 - 9.3 lbs.)                                          |  |