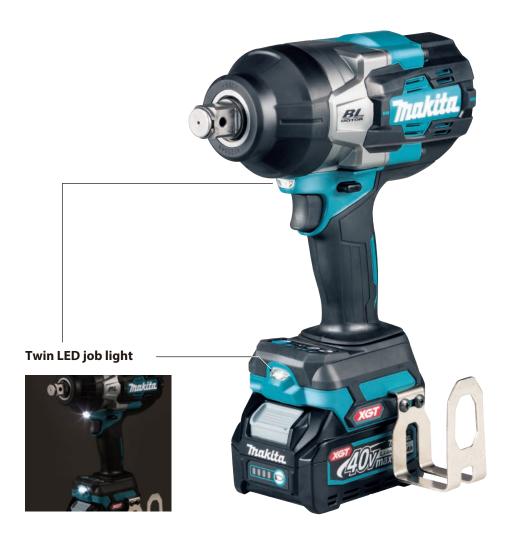

### Compact overall length for easy handling and control

Work amount on a full battery charge\*1 Battery: BL4040

Tightening M27 high strength bolts

| Fastening Capacities     | Standard Bolt: M12 - M36 (1/2" - 1-7/16")                              |  |
|--------------------------|------------------------------------------------------------------------|--|
|                          | High Strength Bolt: M10 - M27 (3/8" - 1-1/16")                         |  |
| Square Drive             | 19 mm (3/4")                                                           |  |
| No Load Speed (RPM)      | Max / Hard / Med / Soft: 0 - 1,800 / 0 - 1,400 / 0 - 1,150 / 0 - 950   |  |
| Impacts Per Minute (IPM) | Max / Hard / Med / Soft: 0 - 2,500 / 0 - 2,400 / 0 - 2,200 / 0 - 1,900 |  |
| Max Fastening Torque     | 1,630 N·m (1,200 ft.lbs.)                                              |  |
| Dimensions (L x W x H)   | w/ BL4025: 217x94x297 mm (8-1/2"x3-11/16"x11-3/4")                     |  |
|                          | w/ BL4040: 217x94x303 mm (8-1/2"x3-11/16"x11-7/8")                     |  |
| Net weight               | 3.9 - 4.2 kg (8.6 - 9.3 lbs.)                                          |  |