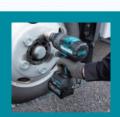

### Compact overall length for easy handling and control

Work amount on a full battery charge\*1 Battery: BL4040

Tightening M27 high strength bolts

| Fastening Capacities     | Standard Bolt: M12 - M36 (1/2" - 1-7/16")                              |  |
|--------------------------|------------------------------------------------------------------------|--|
|                          | High Strength Bolt: M10 - M27 (3/8" - 1-1/16")                         |  |
| Square Drive             | 19 mm (3/4")                                                           |  |
| No Load Speed (RPM)      | Max / Hard / Med / Soft: 0 - 1,800 / 0 - 1,400 / 0 - 1,150 / 0 - 950   |  |
| Impacts Per Minute (IPM) | Max / Hard / Med / Soft: 0 - 2,500 / 0 - 2,400 / 0 - 2,200 / 0 - 1,900 |  |
| Max Fastening Torque     | 1,630 N·m (1,200 ft.lbs.)                                              |  |
| Dimensions (L x W x H)   | w/ BL4025: 217x94x297 mm (8-1/2"x3-11/16"x11-3/4")                     |  |
|                          | w/ BL4040: 217x94x303 mm (8-1/2"x3-11/16"x11-7/8")                     |  |
| Net weight               | 3.9 - 4.2 kg (8.6 - 9.3 lbs.)                                          |  |