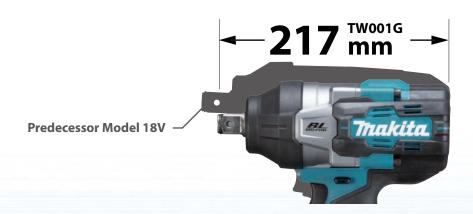

### Compact overall length for easy handling and control

Work amount on a full battery charge\*1 Battery: BL4040

Tightening M27 high strength bolts

| Fastening Capacities     | Standard Bolt: M12 - M36 (1/2" - 1-7/16")                              |  |
|--------------------------|------------------------------------------------------------------------|--|
|                          | High Strength Bolt: M10 - M27 (3/8" - 1-1/16")                         |  |
| Square Drive             | 19 mm (3/4")                                                           |  |
| No Load Speed (RPM)      | Max / Hard / Med / Soft: 0 - 1,800 / 0 - 1,400 / 0 - 1,150 / 0 - 950   |  |
| Impacts Per Minute (IPM) | Max / Hard / Med / Soft: 0 - 2,500 / 0 - 2,400 / 0 - 2,200 / 0 - 1,900 |  |
| Max Fastening Torque     | 1,630 N·m (1,200 ft.lbs.)                                              |  |
| Dimensions (L x W x H)   | w/ BL4025: 217x94x297 mm (8-1/2"x3-11/16"x11-3/4")                     |  |
|                          | w/ BL4040: 217x94x303 mm (8-1/2"x3-11/16"x11-7/8")                     |  |
| Net weight               | 3.9 - 4.2 kg (8.6 - 9.3 lbs.)                                          |  |