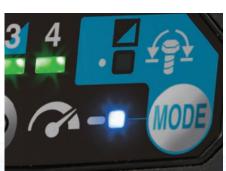

## Electoric 4-stage impact power selection

enables user to control the power and speed depending on the applications.

#### Full speed mode

Switches between variable and full speed by pressing

the button. Reaches full speed with fewer pull trigger to minimize user's fatigue in confinuous work.