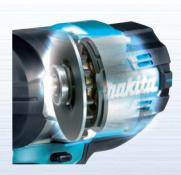

No load speed (min<sup>-1</sup>)

Max: 0-1,800 Hard: 0-1,400 Medium: 0-1,150

Soft: 0-950

Impacts per minutes (min<sup>-1</sup>)

Max: 0-2,500 Hard: 0-2,400 Medium: 0-2,200 Soft: 0-1,900

High power BL Motor