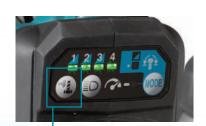

## Electoric 4-stage impact power selection

enables user to control the power and speed depending on the applications.

#### Forward and reverse rotation auto stop mode

|        | Forward                                                  | Reverse                                                                |
|--------|----------------------------------------------------------|------------------------------------------------------------------------|
| mode   | Stops immediately after impact is detected               | Stops immediately after<br>the bolt/ nut gets<br>loosened              |
| mode 2 | Stops approximately 0.5 seconds after impact is detected | Stops approximately 0.2 seconds after the bolt/ nut gets loosened      |
| mode   | Stops approximately 1 second after impact is detected    | Shift to 230 min <sup>-1</sup> after<br>the bolt/ nut gets<br>loosened |

#### Full speed mode

Switches between variable and full speed by pressing

the button. Reaches full speed with fewer pull trigger to minimize user's fatigue in confinuous work.