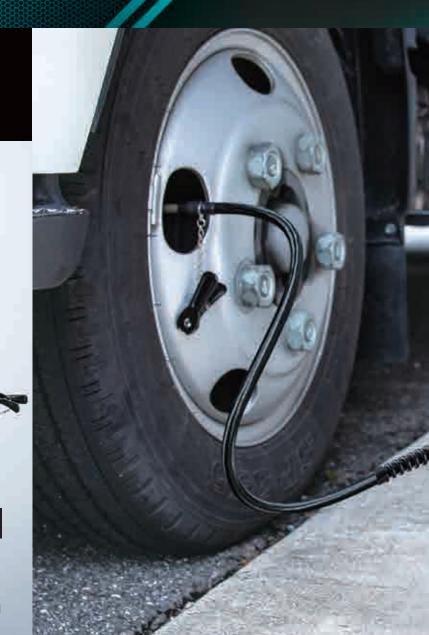

## ating tires of trucks and large vehicles etc.

**LED job light** for easy operation at dark places.

**Storing hose** The hose can be attached to the hose holder of the tool.

Adapter holder

Backlight

XPT

eXtreme Protection Technology