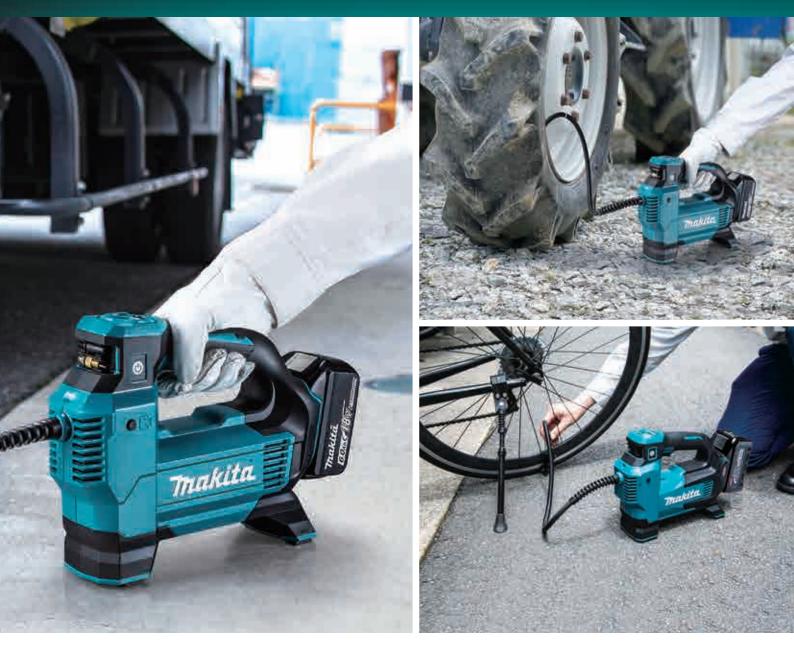

Satisfy Professional's Needs

## ating tires of trucks and large vehicles etc.

**LED job light** for easy operation at dark places.

**Storing hose** The hose can be attached to the hose holder of the tool.

Adapter holder

Backlight

XPT

eXtreme Protection Technology

#### Inflating from partially full to full

| <b>Objects Conditions</b>            | Regular car tire<br>size: 215/60R16, 150→250kPa, High speed mode |                  | Light truck tire<br>size: 205/70R16, 500→600kPa, High speed mode |                  | Medium truck tire<br>size: 225/80R17.5, 700→800kPa, High speed mode |                  |
|--------------------------------------|------------------------------------------------------------------|------------------|------------------------------------------------------------------|------------------|---------------------------------------------------------------------|------------------|
| Model (Battery)                      | MP001G (BL4040)                                                  | DMP181 (BL1860B) | MP001G (BL4040)                                                  | DMP181 (BL1860B) | MP001G (BL4040)                                                     | DMP181 (BL1860B) |
| Work speed                           | <b>1.1</b> min                                                   | <b>1.3</b> min   | <b>1.8</b> min                                                   | <b>1.9</b> min   | <b>3</b> min                                                        | <b>3.7</b> min   |
| Work amount on a full battery charge | 50 times                                                         | <b>35</b> times  | 22 times                                                         | 18 times         | 13 times                                                            | <b>9</b> times   |