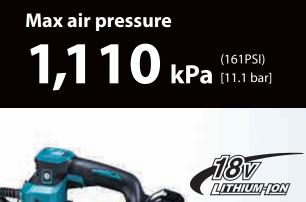

# High pressure inflation upto 1,100 kPa.

**Air Discharge Amount** (at High speed mode) **MP001G DMP181** [200kPa] [200kPa] L/min L/min

Θ

Thakita.

SX SILE

photo: MP001G

makita