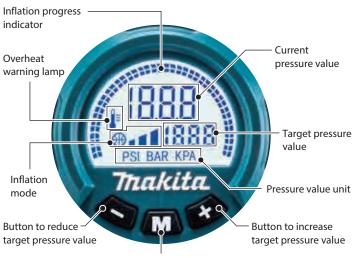

#### Digital pressure gauge with backlight

• Easier to read, larger display

• Both current and target pressure values can be simultaneously displayed. Overheat warning lamp blinks, and the machine automatically turns off.

#### **3 Inflation modes**

| Mode          | Display | Purpose                             | Adjustable pressure range      |  |
|---------------|---------|-------------------------------------|--------------------------------|--|
| High<br>speed |         | To inflate objects<br>in high speed | 35 to 1,100 kPa                |  |
| Low<br>speed  |         | To inflate objects<br>in low speed  | (5 to 160 PSI)                 |  |
| Ball          |         | To inflate balls                    | 35 to 110 kPa<br>(5 to 16 PSI) |  |

### Air release function

In case of over-inflation, or if user wants to reduce the air pressure of road bike tires according to road conditions, press and hold the air release button to release air.

Air release button

Inflation mode change button