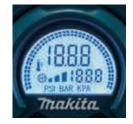

#### Digital pressure gauge with backlight

• Easier to read, larger display

• Both current and target pressure values can be simultaneously displayed. Overheat warning lamp blinks, and the machine automatically turns off.

#### **3 Inflation modes**

| Mode          | Display | Purpose                             | Adjustable pressure range      |  |
|---------------|---------|-------------------------------------|--------------------------------|--|
| High<br>speed |         | To inflate objects<br>in high speed | 35 to 1,100 kPa                |  |
| Low<br>speed  |         | To inflate objects<br>in low speed  | (5 to 160 PSI)                 |  |
| Ball          |         | To inflate balls                    | 35 to 110 kPa<br>(5 to 16 PSI) |  |