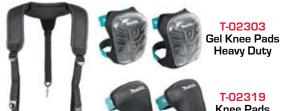

#### Support Braces & Knee Pads

Knee Pads Light Duty Super-Heavyweight Support Braces