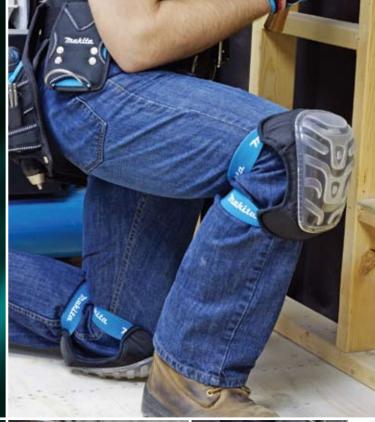

#### Support Braces & Knee Pads

Knee Pads Light Duty Super-Heavyweight Support Braces