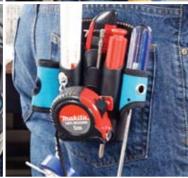

#### Medium Pouches & Tool Holders

Fixings Pouch & Hammer Holder

**Drawstring** Fixings Pouch

**Small Pouches & Tool Holders** 

Zip Top Fixings Pouch

#### Large Pouches & Tool Holders

Drill Holster L/R

2-Pocket General Purpose Pouch

2 Pocket Fixings Pouch

**Drill & Impact Driver Holsters** 

2-Pocket Roofer's Pouch

2 Pocket Electrician's Pouch

T-02216 Electrician's

T-02250 Knife & Tool Holder

T-02266 **Tool Holder** 

Measuring Tape Holder

Universal Tool Holder

T-02191 Large Mobile Phone & Camera Holder

Side Gate Hammer Holder

Small Mobile Phone Holder