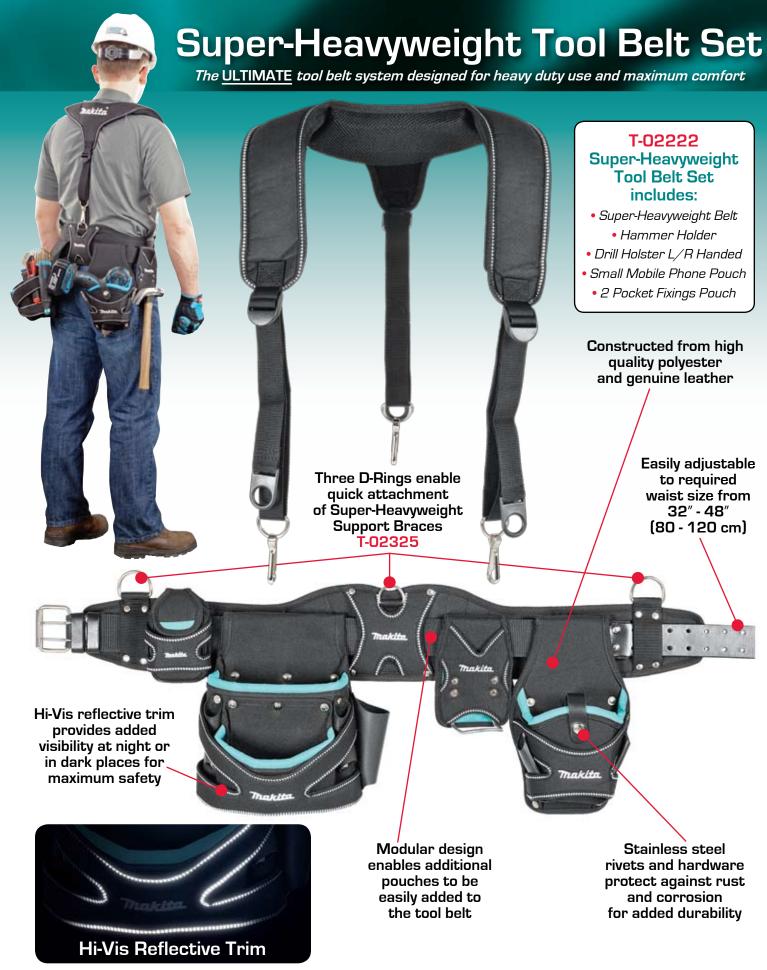

#### Tool Belts & Tool Belt Sets

Super-Heavyweight Belt

Heavyweight Leather Belt

Quick Release Belt

Super-Heavyweight Tool Belt Set

#### Support Braces & Knee Pads

Knee Pads Light Duty Super-Heavyweight Support Braces

## QUALITY

- Made in European Union
- Designed for heavy-duty professional use
- Manufactured from high grade polyester, polypropylene, stainless steel rivets and fittings and genuine heavy-duty leather for maximum jobsite durability

## PERFORMANCE

- Left / Right handed design for maximum versatility
- Modular system allows operators to create a custom tool belt solution
- Wide range of pouch and tool holders offer effective solutions to professional needs

## COMFORT

- Comfortable, lightweight and ergonomic design
- 3D air mesh lining increases air circulation for maximum comfort
- Thick padding minimizes strain and fatigue

## SAFETY

- High-Vis reflective trim provides added visibility at night or in dark places for maximum safety
- Security straps and closures offer security for tools, accessories and hardware

ARE YOU A PRO?

PRO Quality - Performance - Comfort - Safety

32" - 48"