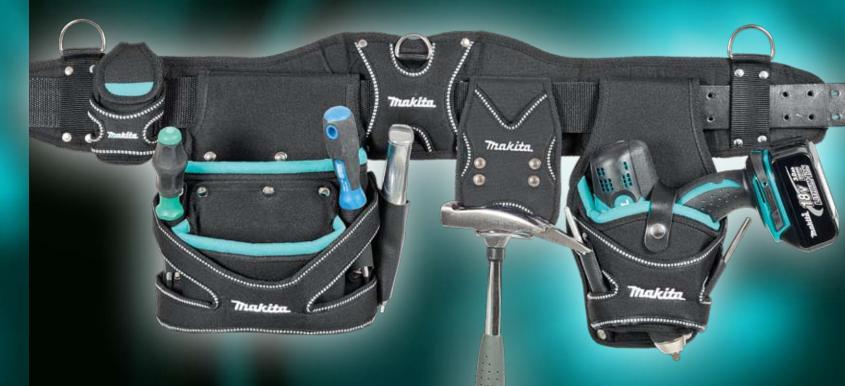

#### Tool Belts & Tool Belt Sets

Super-Heavyweight Belt

Heavyweight Leather Belt

Quick Release Belt

Super-Heavyweight Tool Belt Set

## Blue PRO Collection

PRO Quality Tool Belt, Tool Holder, Pouch and Holster Collection

PRO Quality - Performance - Comfort - Safety

makita.ca

## PERFORMANCE

- Left / Right handed design for maximum versatility
- Modular system allows operators to create a custom tool belt solution
- Wide range of pouch and tool holders offer effective solutions to professional needs