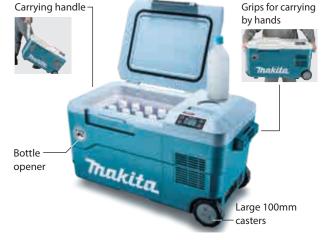

# Cordless Cooler & Warmer Box CW001G

 $-18^{\text{cool}} \sim 60^{\text{Warm}} [0 \sim 140 \sim 1$ 

Large capacity

**20** L

IPX4

#### **Indication lamps**

- Cooling lamp or Warming lamp indicates whether the machine is cooling or warming.
- Power lamp turns on when the machine is powered by external source (from cigar socket or AC socket through AC adapter).

Cooling lamp

makita.

Warming lamp

20 L (5.3gal) IPX4-rated capacity water resistance USB output port