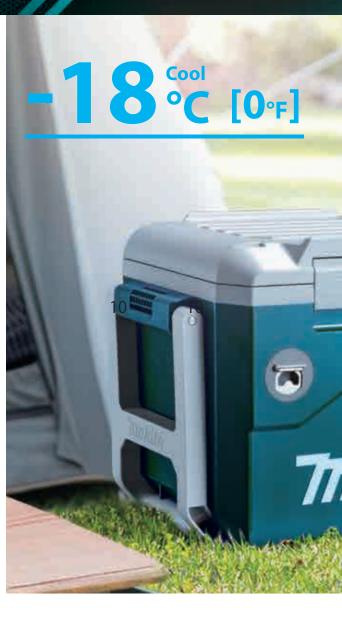

# Cordless Cooler & Warmer Box CW001G

 $-18^{\text{cool}} \sim 60^{\text{Warm}} [0 \sim 140 \sim 1$ 

Large capacity

**20** L

IPX4

#### More detailed inside temperature settings

|    | Cool storage |     |     |    |    |    |    | Hot storage |    |     |     |     |     |     |
|----|--------------|-----|-----|----|----|----|----|-------------|----|-----|-----|-----|-----|-----|
| °C | -18          | -15 | -10 | -5 | 0  | 5  | 10 | 30          | 35 | 40  | 45  | 50  | 55  | 60  |
| °F | 0            | 5   | 15  | 25 | 30 | 40 | 50 | 85          | 95 | 105 | 115 | 120 | 130 | 140 |