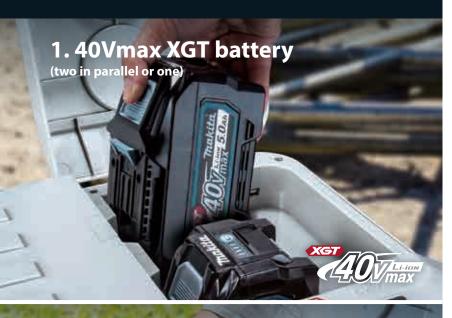

### **Compatible with 4 power sources**

Work amount on full battery charge

-18°C [0°F] about

10 h

5°C [40°F] about

28 h

60°C [140°F] about

about

## by 40Vmax XGT Li-Ion battery

Caulk tubes to be warmed must be brand new and unopened.

Also caulk tubes must be stored in the box within the storage temperature range recommended by the manufacturer of caulk tubes.\*