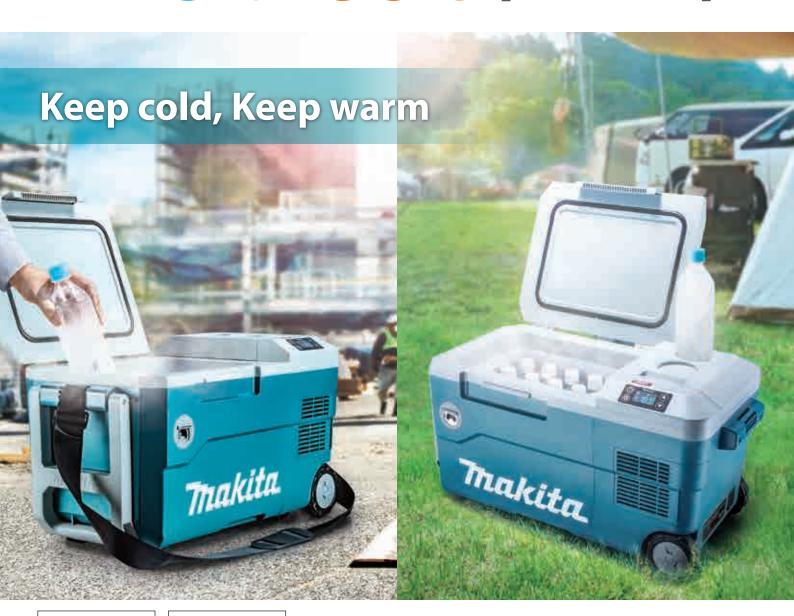

# Cordless Cooler & Warmer Box CW001G

 $-18^{\text{cool}} \sim 60^{\text{Warm}} [0 \sim 140 \sim 1$ 

Large capacity

**20** L

IPX4

Cooling lamp

makita.

Warming lamp

20 L (5.3gal) IPX4-rated capacity water resistance USB output port