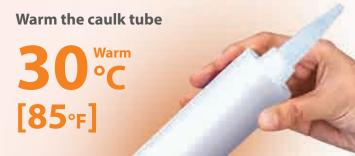

## by 40Vmax XGT Li-Ion battery

Caulk tubes to be warmed must be brand new and unopened.

Also caulk tubes must be stored in the box within the storage temperature range recommended by the manufacturer of caulk tubes.\*

\*Do not store opened caulk tubes with foods because they produce volatile gas.

#### More detailed inside temperature settings

|    | Cool storage |     |     |    |    |    |    | Hot storage |    |     |     |     |     |     |
|----|--------------|-----|-----|----|----|----|----|-------------|----|-----|-----|-----|-----|-----|
| °C | -18          | -15 | -10 | -5 | 0  | 5  | 10 | 30          | 35 | 40  | 45  | 50  | 55  | 60  |
| °F | 0            | 5   | 15  | 25 | 30 | 40 | 50 | 85          | 95 | 105 | 115 | 120 | 130 | 140 |