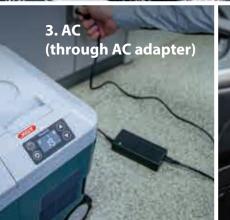

#### **Indication lamps**

- Cooling lamp or Warming lamp indicates whether the machine is cooling or warming.
- Power lamp turns on when the machine is powered by external source (from cigar socket or AC socket through AC adapter).