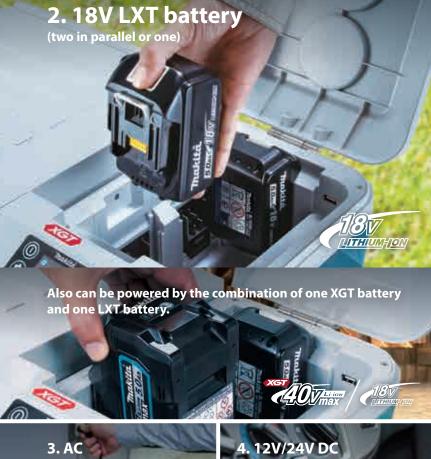

### **Compatible with 4 power sources**

Work amount on full battery charge

-18°C [0°F] about

10 h

5°C [40°F] about

28 h

60°C [140°F] about

about