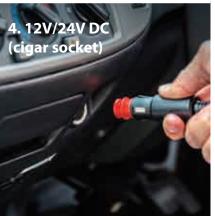

### **Compatible with 4 power sources**

Work amount on full battery charge

-18°C [0°F] about

10 h

5°C [40°F] about

28 h

60°C [140°F] about

about

#### **Indication lamps**

- Cooling lamp or Warming lamp indicates whether the machine is cooling or warming.
- Power lamp turns on when the machine is powered by external source (from cigar socket or AC socket through AC adapter).