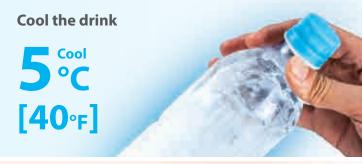

#### More detailed inside temperature settings

|    | Cool storage |     |     |    |    |    |    | Hot storage |    |     |     |     |     |     |
|----|--------------|-----|-----|----|----|----|----|-------------|----|-----|-----|-----|-----|-----|
| °C | -18          | -15 | -10 | -5 | 0  | 5  | 10 | 30          | 35 | 40  | 45  | 50  | 55  | 60  |
| °F | 0            | 5   | 15  | 25 | 30 | 40 | 50 | 85          | 95 | 105 | 115 | 120 | 130 | 140 |