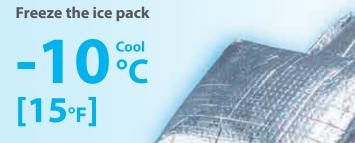

#### More detailed inside temperature settings

|    | Cool storage |     |     |    |    |    |    | Hot storage |    |     |     |     |     |     |
|----|--------------|-----|-----|----|----|----|----|-------------|----|-----|-----|-----|-----|-----|
| °C | -18          | -15 | -10 | -5 | 0  | 5  | 10 | 30          | 35 | 40  | 45  | 50  | 55  | 60  |
| °F | 0            | 5   | 15  | 25 | 30 | 40 | 50 | 85          | 95 | 105 | 115 | 120 | 130 | 140 |