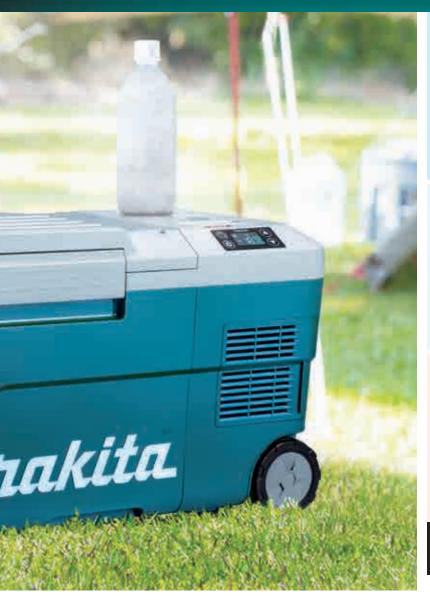

# Cordless Cooler & Warmer Box CW001G

 $-18^{\text{cool}} \sim 60^{\text{Warm}} [0 \sim 140 \sim 1$ 

Large capacity

**20** L

IPX4

Cooling lamp

makita.

Warming lamp

20 L (5.3gal) IPX4-rated capacity water resistance USB output port