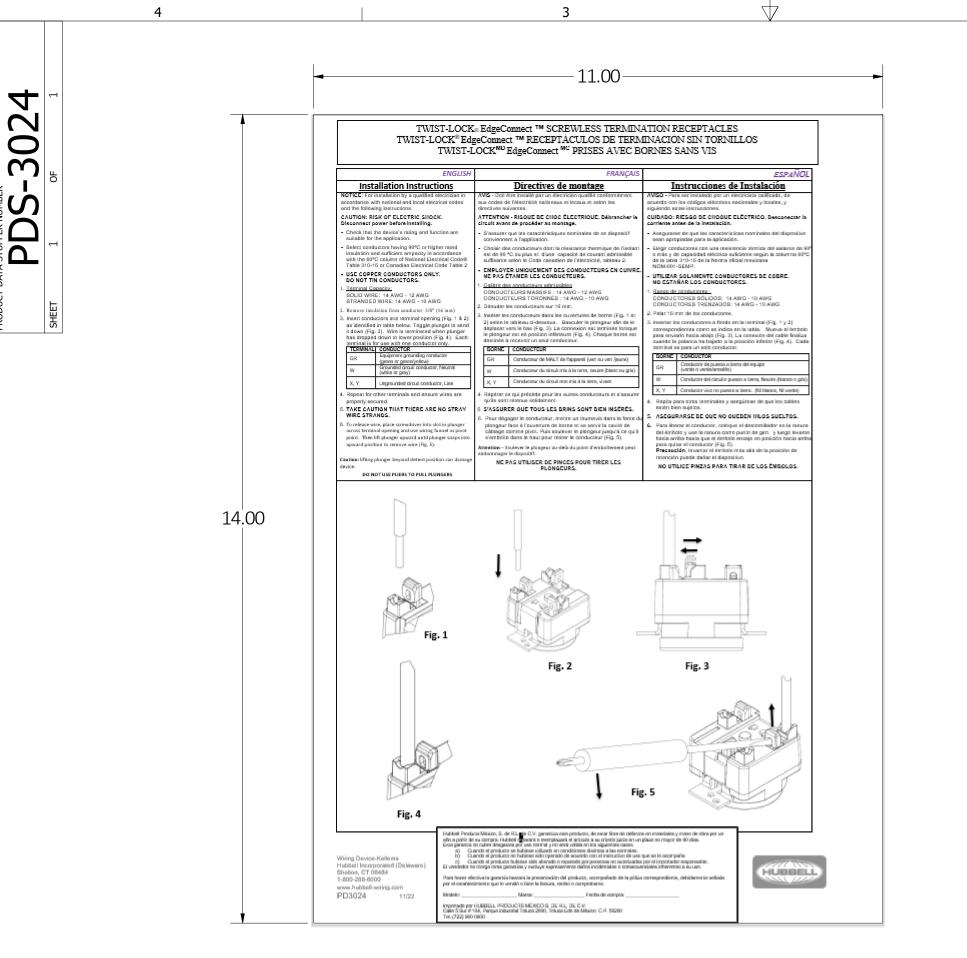

|                                                                                                                                                                                                | 1                                                                                                                                                                        | _ |
|------------------------------------------------------------------------------------------------------------------------------------------------------------------------------------------------|--------------------------------------------------------------------------------------------------------------------------------------------------------------------------|---|
| PROD                                                                                                                                                                                           | UCT DATA CONTROL NUMBER                                                                                                                                                  |   |
|                                                                                                                                                                                                | PD-3024                                                                                                                                                                  |   |
|                                                                                                                                                                                                | THE NUMBER ABOVE IDENTIFIES THE DATA<br>PRINTED ON THE STUFFER SHOWN ON THIS DRAWING.                                                                                    |   |
| ON<br>PRI                                                                                                                                                                                      | S AN ALTERNATE, THIS DATA CAN BE PRINTED<br>THE SINGLE UNIT PACKAGING OF A PRODUCT.<br>NTING MUST BE NO SMALLER THAN 1/16" AND<br>AILS OF ANY GRAPHICS MUST NOT BE LOST. |   |
| IF THE PRODUCT IS PACKED IN A MULTI-PACK,<br>A STUFFER MUST BE USED AND THE FOLLOWING MUST<br>BE DONE:                                                                                         |                                                                                                                                                                          | В |
| (1) INSERT IN THE MULTI-PACK AS MANY STUFFERS<br>AS THERE ARE DEVICES IN THE MULTI-PACK.                                                                                                       |                                                                                                                                                                          |   |
| (2) PRINT THE FOLLOWING LEGEND, IN LETTERS NO<br>SMALLER THAN 3/16", IN A PROMINENT PLACE ON<br>THE OUTSIDE OF THE MULTI-PACK: "SELLER: SUPPLY<br>ENCLOSED INSTRUCTIONS WITH EACH DEVICE SOLD" |                                                                                                                                                                          |   |
| THE PRODUCT DATA CONTROL NUMBER ABOVE<br>MUST BE PART OF THE PRINTED DATA.                                                                                                                     |                                                                                                                                                                          |   |
| SUB.                                                                                                                                                                                           | REVISIONS                                                                                                                                                                | 1 |
| 1                                                                                                                                                                                              | 08/25/22 INITIAL RELEASE EC<br>220825023461 JPQ D.LO                                                                                                                     |   |
| 2                                                                                                                                                                                              | 11/15/22 ADDED DO NOT USE PLIERS NOTE<br>PER EC 221108025455 JPQ D.LO                                                                                                    |   |
| ·                                                                                                                                                                                              |                                                                                                                                                                          | 1 |