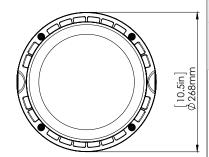

# Finish

Bronze finish is standard. Custom colours available.

| Fixture Watts | 42W                 |
|---------------|---------------------|
| Lumens        | min. 4,472 lumens   |
| Efficiency    | min 110 lumens/watt |

| Rated Life            | 100,000 hours                                       |
|-----------------------|-----------------------------------------------------|
| Certification         | cULus                                               |
| LED Life              | 100,000 hours                                       |
| Colour<br>Temperature | 5000K (standard)<br>4000K (option)<br>3000K option) |
| Warranty              | 5 Years                                             |
| Operating temperature | -40°C to +40°C                                      |

# DIMENSIONS









CLB2-LED40 with Wire guard





## INSTALLATION INFORMATION

1. Separate mounting plate from fixture by removing the screw. Attach mounting plate to the junction box.



2. Rest fixture onto hinges and connect wires



3. Reattach fixture to the mounting plate.



# ORDERING GUIDE



<sup>\*</sup> Standard configuration