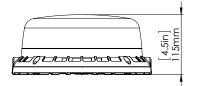

Finish

Bronze finish is standard. Custom colours available.

| Fixture Watts | 42W                 |
|---------------|---------------------|
| Lumens        | min. 4,472 lumens   |
| Efficiency    | min 110 lumens/watt |

| Rated Life            | 100,000 hours                                       |
|-----------------------|-----------------------------------------------------|
| Certification         | cULus                                               |
| LED Life              | 100,000 hours                                       |
| Colour<br>Temperature | 5000K (standard)<br>4000K (option)<br>3000K option) |
| Warranty              | 5 Years                                             |
| Operating temperature | -40°C to +40°C                                      |

# DIMENSIONS









CLB2-LED40 with Wire guard





## INSTALLATION INFORMATION

1. Separate mounting plate from fixture by removing the screw. Attach mounting plate to the junction box.



2. Rest fixture onto hinges and connect wires



3. Reattach fixture to the mounting plate.



# ORDERING GUIDE



<sup>\*</sup> Standard configuration