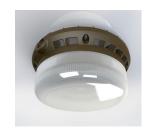

# CLB2-LED40 Canopy Light

The CLB2-LED40 is a high efficiency canopy light that replaces a comparable 150W MH fixture. Its efficient heat sink design allows a temperature range of -40°C to +40°C making it ideal for a wide variety of residential, commercial and industrial applications.

#### Construction

The CLB2-40 housing is made from die cast aluminum and has a frosted polycarbonate lens. The unit has air flow openings around the perimeter for efficient heat sinking. The fixture has three conduit entries, one on either side and one on the back

#### Mounting

The fixture is ceiling/wall mounted and can be directly mounted on to standard junction boxes. There is a hanging hook assembly that allows easy installation. Once the back plate is installed, the quick hanging hook feature frees up both hands while wiring and making connections.

## Finish

Bronze finish is standard. Custom colours available.

| Fixture Watts | 42W                 |
|---------------|---------------------|
| Lumens        | min. 4,472 lumens   |
| Efficiency    | min 110 lumens/watt |