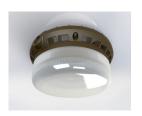

# CLB2-LED40 Canopy Light

The CLB2-LED40 is a high efficiency canopy light that replaces a comparable 150W MH fixture. Its efficient heat sink design allows a temperature range of -40°C to +40°C making it ideal for a wide variety of residential, commercial and industrial applications.

#### Construction

The CLB2-40 housing is made from die cast aluminum and has a frosted polycarbonate lens. The unit has air flow openings around the perimeter for efficient heat sinking. The fixture has three conduit entries, one on either side and one on the back

#### Mounting

The fixture is ceiling/wall mounted and can be directly mounted on to standard junction boxes. There is a hanging hook assembly that allows easy installation. Once the back plate is installed, the quick hanging hook feature frees up both hands while wiring and making connections.

## Finish

Bronze finish is standard. Custom colours available.

| Fixture Watts | 42W                 |
|---------------|---------------------|
| Lumens        | min. 4,472 lumens   |
| Efficiency    | min 110 lumens/watt |