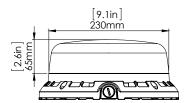

nish

Bronze finish is standard. Custom colours available.

| Fixture Watts | 42W                 |
|---------------|---------------------|
| Lumens        | min. 4,472 lumens   |
| Efficiency    | min 110 lumens/watt |

| Rated Life            | 100,000 hours                                       |
|-----------------------|-----------------------------------------------------|
| Certification         | cULus                                               |
| LED Life              | 100,000 hours                                       |
| Colour<br>Temperature | 5000K (standard)<br>4000K (option)<br>3000K option) |
| Warranty              | 5 Years                                             |
| Operating temperature | -40°C to +40°C                                      |

# DIMENSIONS









CLB2-LED40 with Wire guard





## INSTALLATION INFORMATION

1. Separate mounting plate from fixture by removing the screw. Attach mounting plate to the junction box.



2. Rest fixture onto hinges and connect wires



3. Reattach fixture to the mounting plate.



# ORDERING GUIDE



<sup>\*</sup> Standard configuration