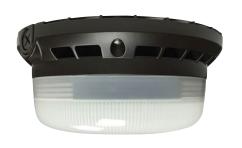

# CLB2-LED40 Canopy Light

The CLB2-LED40 is a high efficiency canopy light that replaces a comparable 150W MH fixture. Its efficient heat sink design allows a temperature range of -40°C to +40°C making it ideal for a wide variety of residential, commercial and industrial applications.

#### Construction

The CLB2-40 housing is made from die cast aluminum and has a frosted polycarbonate lens. The unit has air flow openings around the perimeter for efficient heat sinking. The fixture has three conduit entries, one on either side and one on the back