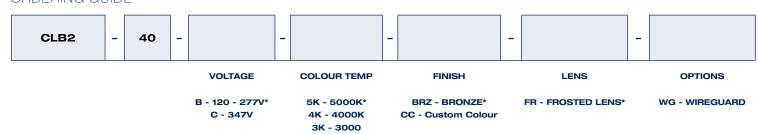

## **LED Configuration**

Each fixture contains one high efficiency Chip on Board (COB) that delivers a total lumen output of over 4,472 lumens at an efficacy of minimum 110 lumens/watt. This serves as an ideal replacement for a 150W MH fixture. 5000K colour temperature is standard. 3000K and 4000K available as options.

#### Electrical

Total system wattage of the unit is 42W. The standard unit has a high efficiency driver that operates at 120 - 277V. 347V available as an option.

## Finish

Bronze finish is standard. Custom colours available.

| Fixture Watts | 42W                 |
|---------------|---------------------|
| Lumens        | min. 4,472 lumens   |
| Efficiency    | min 110 lumens/watt |

| Rated Life            | 100,000 hours                                       |
|-----------------------|-----------------------------------------------------|
| Certification         | cULus                                               |
| LED Life              | 100,000 hours                                       |
| Colour<br>Temperature | 5000K (standard)<br>4000K (option)<br>3000K option) |
| Warranty              | 5 Years                                             |
| Operating temperature | -40°C to +40°C                                      |

# ORDERING GUIDE

<sup>\*</sup> Standard configuration