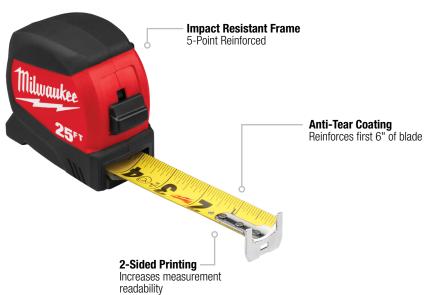

## **COMPACT TAPE MEASURES**

**Impact Resistant Frame** 5-Point Reinforced

**Fractional Scale** 

Also Available:
Nylon Blade Coating

25ft Compact Tape Measure with Engineer Scale with 12' Reach\* 48-22-6625E

**Nylon Blade Coating** 

| Model #    | Description                                  |
|------------|----------------------------------------------|
| 48-22-6612 | 12ft Compact Tape Measure with 12' Reach*    |
| 48-22-6616 | 16ft Compact Tape Measure with 12' Reach*    |
| 48-22-6625 | 25ft Compact Tape Measure with 12' Reach*    |
| 48-22-6630 | 30ft Compact Tape Measure with 12' Reach*    |
| 48-22-6613 | 3m/12ft Compact Tape Measure with 12' Reach* |
| 48-22-6617 | 5m/16ft Compact Tape Measure with 12' Reach* |
| 48-22-6626 | 8m/26ft Compact Tape Measure with 12' Reach* |