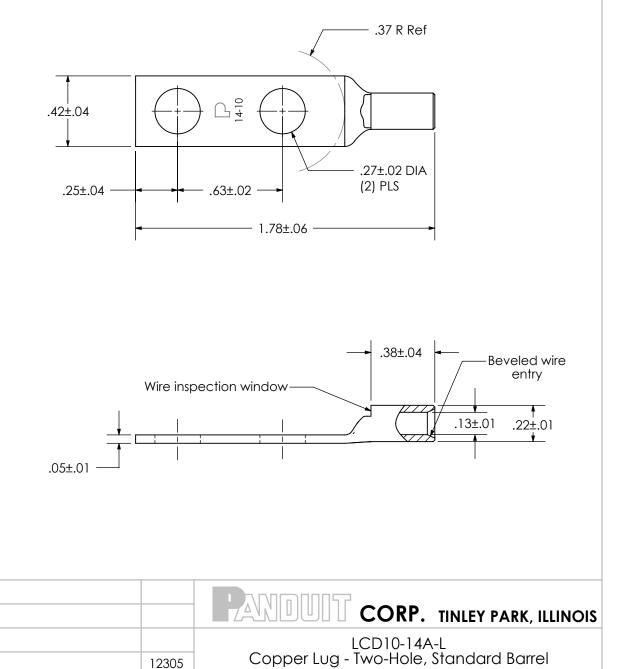

|                                                      |                                                                                                                                                            | ED IN ANY WAY DETRIMENTAL TO THE INTERESTS OF PANDUIT CORF                                                                                                                                                                                                                                                                                                                                                                                                                                                                                                                                                                                                                                                                                                                                                                                                                                                                                                                                                                                                                                                                                                                                                                                                                                                                                                                                                                                                                |
|------------------------------------------------------|------------------------------------------------------------------------------------------------------------------------------------------------------------|---------------------------------------------------------------------------------------------------------------------------------------------------------------------------------------------------------------------------------------------------------------------------------------------------------------------------------------------------------------------------------------------------------------------------------------------------------------------------------------------------------------------------------------------------------------------------------------------------------------------------------------------------------------------------------------------------------------------------------------------------------------------------------------------------------------------------------------------------------------------------------------------------------------------------------------------------------------------------------------------------------------------------------------------------------------------------------------------------------------------------------------------------------------------------------------------------------------------------------------------------------------------------------------------------------------------------------------------------------------------------------------------------------------------------------------------------------------------------|
| Material                                             | High Conductivity<br>Seamless Copper Tube                                                                                                                  |                                                                                                                                                                                                                                                                                                                                                                                                                                                                                                                                                                                                                                                                                                                                                                                                                                                                                                                                                                                                                                                                                                                                                                                                                                                                                                                                                                                                                                                                           |
| Plating                                              | Electro-Tin                                                                                                                                                |                                                                                                                                                                                                                                                                                                                                                                                                                                                                                                                                                                                                                                                                                                                                                                                                                                                                                                                                                                                                                                                                                                                                                                                                                                                                                                                                                                                                                                                                           |
| Wire Size                                            | 14 - 10 AWG STR, 12 - 10 AWG SOL                                                                                                                           | /<br>/                                                                                                                                                                                                                                                                                                                                                                                                                                                                                                                                                                                                                                                                                                                                                                                                                                                                                                                                                                                                                                                                                                                                                                                                                                                                                                                                                                                                                                                                    |
| Wire Type                                            | Stranded Copper; Class B:<br>Compact, Compressed or<br>Concentric, Class C: Concentric                                                                     |                                                                                                                                                                                                                                                                                                                                                                                                                                                                                                                                                                                                                                                                                                                                                                                                                                                                                                                                                                                                                                                                                                                                                                                                                                                                                                                                                                                                                                                                           |
| Wire Strip Length                                    | 7/16 in.                                                                                                                                                   | $\begin{array}{ c c } & & & & & & \\ & .42\pm.04 & & & & & \\ & & & & & \\ \end{array} \begin{array}{ c } & & & & & \\ \hline & & & & \\ \hline \end{array} \begin{array}{ c } & & & & \\ \hline \end{array} \begin{array}{ c } & & & \\ \hline & & & \\ \hline & & \\ \hline & & \\ \hline & & \\ \hline \end{array} \begin{array}{ c } & & & \\ \hline & & \\ \hline & & \\ \hline & & \\ \hline \end{array} \begin{array}{ c } & & & \\ \hline & & \\ \hline & & \\ \hline \end{array} \begin{array}{ c } & & & \\ \hline & & \\ \hline & & \\ \hline \end{array} \begin{array}{ c } & & \\ \hline & & \\ \hline & & \\ \hline \end{array} \begin{array}{ c } & & \\ \hline & & \\ \hline \end{array} \begin{array}{ c } & & \\ \hline & & \\ \hline \end{array} \begin{array}{ c } & & \\ \hline & & \\ \hline \end{array} \begin{array}{ c } & & \\ \hline & & \\ \hline \end{array} \begin{array}{ c } & & \\ \hline & & \\ \hline \end{array} \begin{array}{ c } & & \\ \hline \end{array} \end{array}$ |
| Stud Size                                            | 1/4 in.                                                                                                                                                    |                                                                                                                                                                                                                                                                                                                                                                                                                                                                                                                                                                                                                                                                                                                                                                                                                                                                                                                                                                                                                                                                                                                                                                                                                                                                                                                                                                                                                                                                           |
| UL Listed Wire<br>Connector                          | Yes, for applications up to 35kv.<br>Consult cable manufacturer for<br>voltage stress relief instructions<br>with applications greater than<br>2000 volts. | .25±.04 .63±.02 .1.78±.06 -                                                                                                                                                                                                                                                                                                                                                                                                                                                                                                                                                                                                                                                                                                                                                                                                                                                                                                                                                                                                                                                                                                                                                                                                                                                                                                                                                                                                                                               |
| UL Temperature<br>Rating                             | 90°C                                                                                                                                                       |                                                                                                                                                                                                                                                                                                                                                                                                                                                                                                                                                                                                                                                                                                                                                                                                                                                                                                                                                                                                                                                                                                                                                                                                                                                                                                                                                                                                                                                                           |
| C.S.A Certified<br>Wire Connector                    | Yes                                                                                                                                                        |                                                                                                                                                                                                                                                                                                                                                                                                                                                                                                                                                                                                                                                                                                                                                                                                                                                                                                                                                                                                                                                                                                                                                                                                                                                                                                                                                                                                                                                                           |
| Panduit Color Code<br>on Barrel                      | N/A                                                                                                                                                        |                                                                                                                                                                                                                                                                                                                                                                                                                                                                                                                                                                                                                                                                                                                                                                                                                                                                                                                                                                                                                                                                                                                                                                                                                                                                                                                                                                                                                                                                           |
| Panduit Die Index No.<br>on Barrel                   | N/A                                                                                                                                                        | Wire inspection window——                                                                                                                                                                                                                                                                                                                                                                                                                                                                                                                                                                                                                                                                                                                                                                                                                                                                                                                                                                                                                                                                                                                                                                                                                                                                                                                                                                                                                                                  |
| Alternate Industry<br>Die Index No. ( )<br>on Barrel | N/A                                                                                                                                                        |                                                                                                                                                                                                                                                                                                                                                                                                                                                                                                                                                                                                                                                                                                                                                                                                                                                                                                                                                                                                                                                                                                                                                                                                                                                                                                                                                                                                                                                                           |
|                                                      |                                                                                                                                                            | .05±.01                                                                                                                                                                                                                                                                                                                                                                                                                                                                                                                                                                                                                                                                                                                                                                                                                                                                                                                                                                                                                                                                                                                                                                                                                                                                                                                                                                                                                                                                   |
| CERTIFIED                                            | D LISTED<br>Wire Connector                                                                                                                                 |                                                                                                                                                                                                                                                                                                                                                                                                                                                                                                                                                                                                                                                                                                                                                                                                                                                                                                                                                                                                                                                                                                                                                                                                                                                                                                                                                                                                                                                                           |