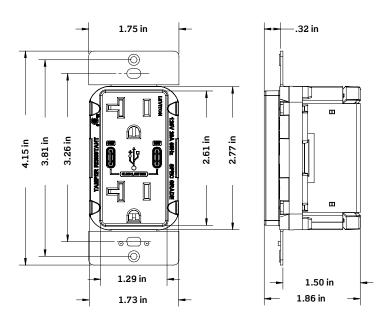

# **Dimensional Drawings**

1.75 in -.32 in  $\odot$ Ð ш 3.26 in 2.61 in 2.77 in 4.15 in 3.81 in Π ш •<del>`</del>  $\odot$ 1.29 in 1.50 in 1.86 in 1.73 in

15A and 20A (15A Model Shown)

T5635

T5835