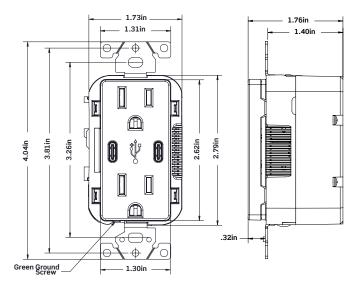

#### **Specifications**

See Leviton.com for full specification information

15A and 20A (15A Model Shown)

T5836

## **Dimensional Drawings**