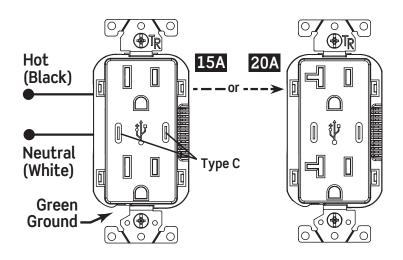

### Installation

Leviton's Power Delivery compatible USB In-Wall Chargers can replace a standard receptacle for a convenient upgrade and are compatible with non-PD devices as well as USB Type A devices (adapter required).

### Features

- The most advanced USB in-wall chargers on the market with up to 2X the charging power with PD devices
- Charges most Type-C devices as well as Type A devices (adapter required)
- Adapter-free charging of Type-C devices for a sleek and uncluttered appearance
- No data transfer capability
- 6A USB Charger
- 15A and 20A receptacle models available
- Two high-powered charging ports with 60W (T5636/T5836) or 30W (T5635/T5835) of charging on a single port
- Smart chip recognizes and optimizes the charging requirements of individual devices
- Built-in overcurrent protection helps protect the electronics from receiving too much power, which can damage the device
- Internal thermo regulator prevents the electronics from overheating
- USB Ports tested to meet the industry requirement to withstand over 10,000 insertions
- Compatible with USB 3.1, 3.0, 2.0, 1.1 devices
- Type-C USB Ports enable cables to be inserted in either direction
- Tamper-resistant receptacles help prevent access by most non-rated/foreign objects
- Compatible with Decora<sup>®</sup> wallplates and Decora Plus™ screwless wallplates (sold separately)
- Spec Grade

#### **Specifications**

See Leviton.com for full specification information

15A and 20A (15A Model Shown)

T5836