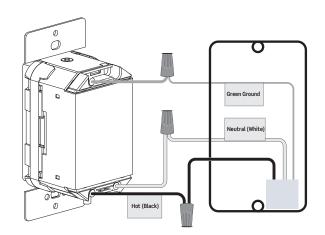

ith more of the newest devices. They offer the ideal way to be certain all devices are receiving the highest level of power they can accept for the fastest charge. As PD gradually becomes the standard, installing a USB Charger with PD is the best way to ensure the fastest charging of future PD-enabled devices.

### **Agency Standards and Compliance**

cCSAus Listed

## Warranty Information

Two-Year Limited Warranty

#### **Specifications**

See Leviton.com for full specification information



15A and 20A (15A Model Shown)





T5836

## **Dimensional Drawings**

# **Dimensional Drawings**



1.75 in -.32 in  $\odot$ Ð ш 3.26 in 2.61 in 2.77 in 4.15 in 3.81 in Π ш •<del>`</del>  $\odot$ 1.29 in 1.50 in 1.86 in 1.73 in

15A and 20A (15A Model Shown)

T5635

T5835

# **Wiring Diagrams**