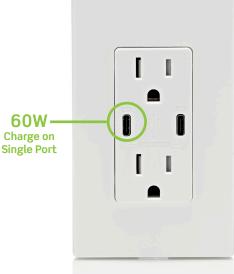

### Features

- The most advanced USB in-wall chargers on the market with up to 2X the charging power with PD devices
- Charges most Type-C devices as well as Type A devices (adapter required)
- Adapter-free charging of Type-C devices for a sleek and uncluttered appearance
- No data transfer capability
- 6A USB Charger
- 15A and 20A receptacle models available
- Two high-powered charging ports with 60W (T5636/T5836) or 30W (T5635/T5835) of charging on a single port
- Smart chip recognizes and optimizes the charging requirements of individual devices
- Built-in overcurrent protection helps protect the electronics from receiving too much power, which can damage the device
- Internal thermo regulator prevents the electronics from overheating
- USB Ports tested to meet the industry requirement to withstand over 10,000 insertions
- Compatible with USB 3.1, 3.0, 2.0, 1.1 devices
- Type-C USB Ports enable cables to be inserted in either direction
- Tamper-resistant receptacles help prevent access by most non-rated/foreign objects
- Compatible with Decora<sup>®</sup> wallplates and Decora Plus™ screwless wallplates (sold separately)
- Spec Grade