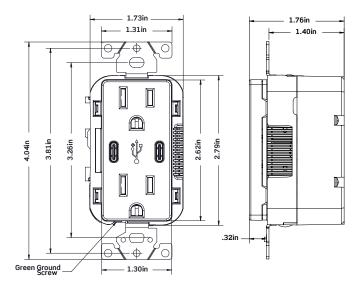

#### **Specifications**

See Leviton.com for full specification information

15A and 20A (15A Model Shown)

T5836

## **Dimensional Drawings**