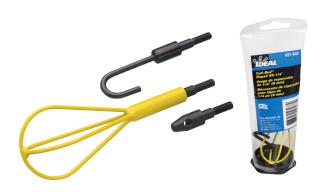

Accessory heads are available in three styles for maximum functionality. Repair kits are also available which allow for quick and easy repairs in the field.

# **Tip Accessory Kits**

Includes three different accessory heads to allow for quick changes to simplify every job.

For convenient storage and added protection to ensure long life

Bulk Pack Kits