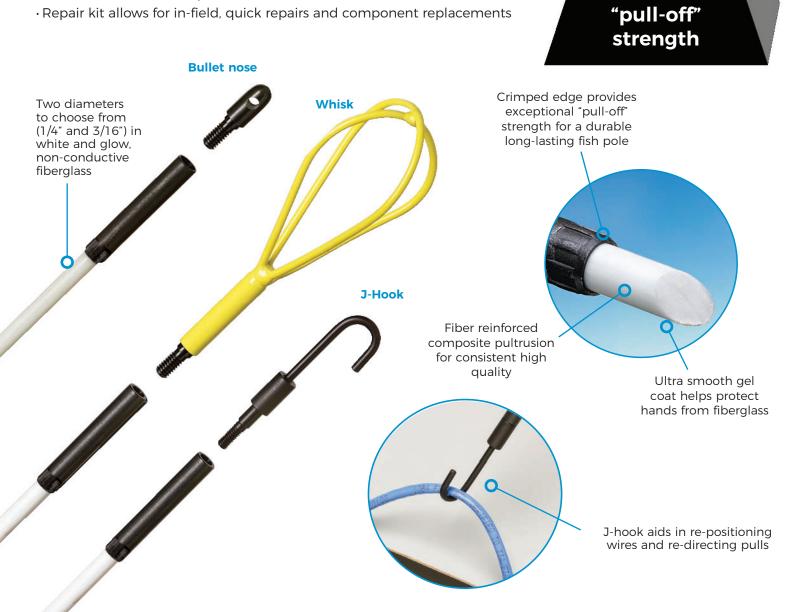

# TUFF-ROD™ FISHING POLE KITS

Tuff-Rod™ Fishing Poles were designed with flexibility and performance in mind. They feature a crimped edge, gel coat, and reinforced composite pultrusion fiberglass, for a high quality fish pole that is strong and long-lasting.

Accessory heads are available in three styles for maximum functionality. Repair kits are also available which allow for quick and easy repairs in the field.

### **FEATURES**

- · Non-conductive fiberglass in regular or extra flex
- · 1/4" white and and 3/16" glow-in-the-dark
- Three tip types available for maximum flexibility in a variety of applications
- ·Threaded extension rods and attachments
- · Consistent and durable performance
- · Repair kit allows for in-field, quick repairs and component replacements