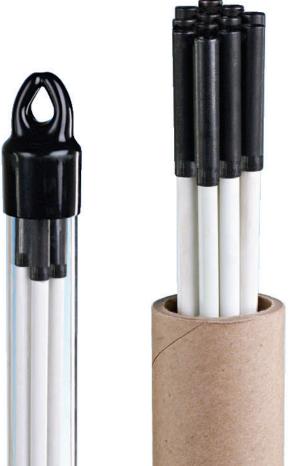

# TUFF-RODTM FISHING POLE KITS AVAILABLE IN REGULAR FLEX AND EXTRA FLEX GLO

Threaded extended rods ensure durable performance.

Tuff-Rod™ is an excellent choice for pulling wire where insulation is already installed.

Ideal for a wide range of electrical and datacom installation situations, select the 'flex' that best suits your application. Whether you are running wire in and around studs, or pulling over long distances in a drop-ceiling, Tuff-Rod™ is the optimal choice. For lowlight situations, choose Tuff-Rod™ with Glow, a pale green, luminescent fiberglass.