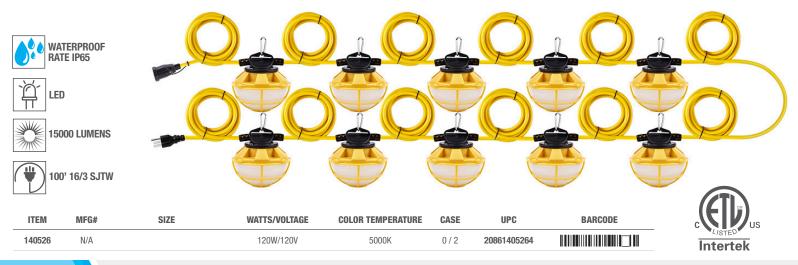

## **INDUSTRIAL LED STRING LIGHTS 10-HEAD**

- 10-Head Plug in LED light string for extra site lighting
- Waterproof and impact resistant plastic cages
- Each head spaced 10ft apart
- 120V Plug In
- Cord Length 30m (98.4ft)
- Gauge/Conductor 16/3
- 100W Energy Used
- · Each bulb outputs up to 1500 lumens each for a total of 15000 Lumens
- LED bulbs built-in, no replacement bulbs required
- Colour Temperature 5000K
- Carabiner Hooks Included