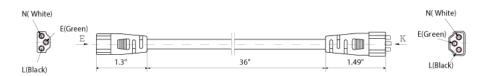

| PRODUCT INFORMATION |                                 |
|---------------------|---------------------------------|
| Model #             | LS2-CON36                       |
| Description         | 36" Flexible Connector for LS2  |
| Use                 | Connect two LS2 strips together |
| Dimensions          | 36" length                      |