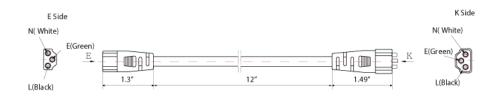

## LS2-SERIES ACCESORIES

| PRODUCT INFORMATION |                                 |
|---------------------|---------------------------------|
| Model #             | LS2-CON12                       |
| Description         | 12" Flexible Connector for LS2  |
| Use                 | Connect two LS2 strips together |
| Dimensions          | 12" length                      |