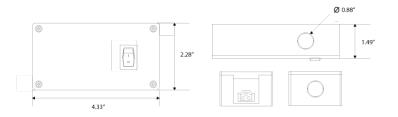

| PRODUCT INFORMATION |                                             |
|---------------------|---------------------------------------------|
| Model #             | LS2-JB                                      |
| Description         | 120VAC Junction Box for LS2                 |
| Use                 | Plug in LS2 strip and hardwire junction box |
| Dimensions          | 4.33" x 2.28" x 1.49"                       |

| PRODUCT INFORMATION |                                                       |
|---------------------|-------------------------------------------------------|
| Model #             | LS2-JBS                                               |
| Description         | 120VAC Junction Box for LS2 with ON/OFF Toggle Switch |
| Use                 | Plug in LS2 strip and hardwire junction box           |
| Dimensions          | 4.33" x 2.28" x 1.49"                                 |