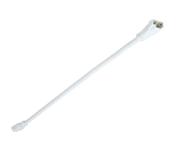

## LS2-SERIES ACCESORIES

| PRODUCT INFORMATION |                                 |
|---------------------|---------------------------------|
| Model #             | LS2-CON12                       |
| Description         | 12" Flexible Connector for LS2  |
| Use                 | Connect two LS2 strips together |
| Dimensions          | 12" length                      |