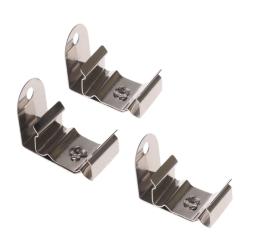

| Project     |  |
|-------------|--|
| Date        |  |
| Prepared by |  |
| Model #     |  |

|               | PRODUCT INFORMATION                                                                                  |
|---------------|------------------------------------------------------------------------------------------------------|
| Model #       | LS2-MAGCLIP                                                                                          |
| Description   | Magnetic Mounting Clip Kit (3 clips per kit)                                                         |
| Material      | Steel                                                                                                |
| Use           | Direct mount LS2 Series strips to a flat steel surface magnetically, without the use of screws       |
| Dimensions    | L: 1" (25 mm) x W: 9/16" (14mm) x H: 15/32" (12 mm)                                                  |
| Compatibility | LS2-9*, LS2-14*, LS2-23*: 2 clips required<br>LS2-34*: 3 clips required<br>LS2-47*: 4 clips required |