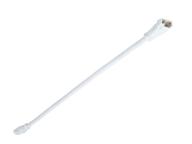

| PRODUCT INFORMATION |                                 |
|---------------------|---------------------------------|
| Model #             | LS2-CON36                       |
| Description         | 36" Flexible Connector for LS2  |
| Use                 | Connect two LS2 strips together |
| Dimensions          | 36" length                      |