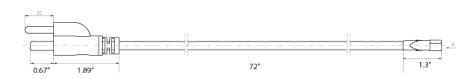

| PRODUCT INFORMATION |                                              |
|---------------------|----------------------------------------------|
| Model #             | LS2-PC6                                      |
| Description         | 72" AC Power Cord for LS2, Three-Wire        |
| Use                 | Plug LS2 strip into an electrical receptacle |
| Dimensions          | 6 foot length                                |