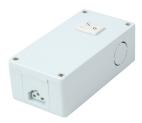

| PRODUCT INFORMATION |                                             |
|---------------------|---------------------------------------------|
| Model #             | LS2-JB                                      |
| Description         | 120VAC Junction Box for LS2                 |
| Use                 | Plug in LS2 strip and hardwire junction box |
| Dimensions          | 4.33" x 2.28" x 1.49"                       |

| PRODUCT INFORMATION |                                                       |
|---------------------|-------------------------------------------------------|
| Model #             | LS2-JBS                                               |
| Description         | 120VAC Junction Box for LS2 with ON/OFF Toggle Switch |
| Use                 | Plug in LS2 strip and hardwire junction box           |
| Dimensions          | 4.33" x 2.28" x 1.49"                                 |