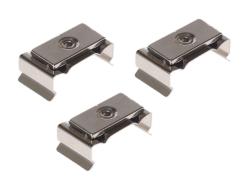

| Project     |  |
|-------------|--|
| Date        |  |
| Prepared by |  |
| Model #     |  |

|               | PRODUCT INFORMATION                                                                                  |
|---------------|------------------------------------------------------------------------------------------------------|
| Model #       | LS2-MAGCLIP                                                                                          |
| Description   | Magnetic Mounting Clip Kit (3 clips per kit)                                                         |
| Material      | Steel                                                                                                |
| Use           | Direct mount LS2 Series strips to a flat steel surface magnetically, without the use of screws       |
| Dimensions    | L: 1" (25 mm) x W: 9/16" (14mm) x H: 15/32" (12 mm)                                                  |
| Compatibility | LS2-9*, LS2-14*, LS2-23*: 2 clips required<br>LS2-34*: 3 clips required<br>LS2-47*: 4 clips required |