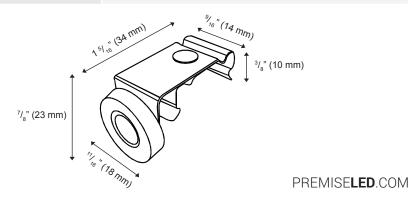

| PRODUCT INFORMATION |                                                                                                                                                           |
|---------------------|-----------------------------------------------------------------------------------------------------------------------------------------------------------|
| Model #             | LS2-MAGCLIP-90                                                                                                                                            |
| Description         | 90° Magnetic Mounting Clip Kit (3 clips per kit)                                                                                                          |
| Material            | Steel                                                                                                                                                     |
| Use                 | Side/wall mount LS2 Series strips to a flat steel surface magnetically, without the use of screws                                                         |
| Dimensions          | Clip Dimensions L: $1.5/_{16}$ " (34 mm) x W: $9/_{16}$ " (14mm) x H: $3/_8$ " (10 mm) 90° Elbow Dimensions L: $11/_{16}$ " (18 mm) x H: $7/_8$ " (23 mm) |
| Compatibility       | LS2-9*, LS2-14*, LS2-23*: 2 clips required<br>LS2-34*: 3 clips required<br>LS2-47*: 4 clips required                                                      |