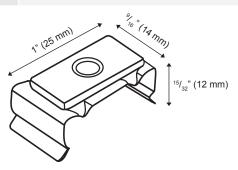

| Project     |  |
|-------------|--|
| Date        |  |
| Prepared by |  |
| Model #     |  |

|               | PRODUCT INFORMATION                                                                                  |
|---------------|------------------------------------------------------------------------------------------------------|
| Model #       | LS2-MAGCLIP                                                                                          |
| Description   | Magnetic Mounting Clip Kit (3 clips per kit)                                                         |
| Material      | Steel                                                                                                |
| Use           | Direct mount LS2 Series strips to a flat steel surface magnetically, without the use of screws       |
| Dimensions    | L: 1" (25 mm) x W: 9/16" (14mm) x H: 15/32" (12 mm)                                                  |
| Compatibility | LS2-9*, LS2-14*, LS2-23*: 2 clips required<br>LS2-34*: 3 clips required<br>LS2-47*: 4 clips required |