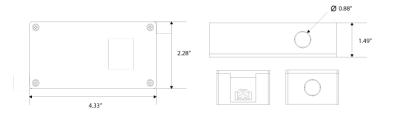

| PRODUCT INFORMATION |                                             |
|---------------------|---------------------------------------------|
| Model #             | LS2-JB                                      |
| Description         | 120VAC Junction Box for LS2                 |
| Use                 | Plug in LS2 strip and hardwire junction box |
| Dimensions          | 4.33" x 2.28" x 1.49"                       |

| PRODUCT INFORMATION |                                                       |
|---------------------|-------------------------------------------------------|
| Model #             | LS2-JBS                                               |
| Description         | 120VAC Junction Box for LS2 with ON/OFF Toggle Switch |
| Use                 | Plug in LS2 strip and hardwire junction box           |
| Dimensions          | 4.33" x 2.28" x 1.49"                                 |