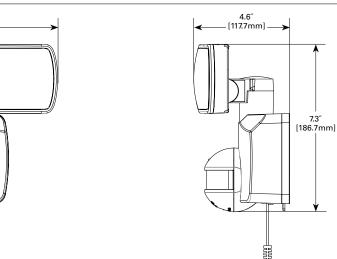

x 8" amorphous solar panel with 16' cord
- One-handed adjustments to fixture head and motion sensor possible
- UV stable polycarbonate lens
- Suitable for wall or eave Mounting

#### Optics

- Produces 1000 lumens when fully charged
- Frosted lens for even light distribution
- 5000K CCT perfect for security applications

#### DIMENSIONS



### Electrical

- 180\* Motion sensor with detection range up to 50'
- 70 minute runtime on a full charge

#### Warranty

• One year limited warranty, consult website for details. www.cooperlighting.com

#### Compliance

- Contains no mercury or lead and RoHS compliant.
- Photometric testing in accordance
  with IES LM-79-08
- Lumen maintenance projections in accordance with IES LM-80-08 and TM-21-11.



## SLMT1000 SOLAR FLOOD LIGHT 1000 LUMEN SERIES



#### ORDERING INFORMATION

#### Sample Number: SLMT1000B

| Module            | Series                        | Lumens             | Colors                 |
|-------------------|-------------------------------|--------------------|------------------------|
| <b>SL</b> = Solar | <b>MT</b> = Motion Twin Flood | <b>1000</b> = 1000 | B = Black<br>W = White |

| Series    | Voltage | Lumens | Euivalency | Run Time | ССТ   | CRI | Controls           |
|-----------|---------|--------|------------|----------|-------|-----|--------------------|
| SLMT1000B | Solar   | 1000   | 70 W       | 70 mins  | 5000K | 70  | 180* Motion Sensor |
| SLMT1000W | Solar   | 1000   | 70 W       | 70 mins  | 5000K | 70  | 180* Motion Sensor |



#### Cooper Lighting Solutions 1121 Highway 74 South Peachtree City,