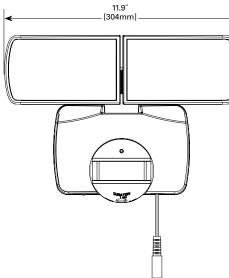

where with the 16' cord (included). The integrated 180 degree motion sensor automatically turns the light on when motion is detected. Available in bronze and white finishes.

# HALO OUTDOOR<sup>™</sup>

| Catalog # | Туре |  |
|-----------|------|--|
|           |      |  |
| Project   |      |  |
|           |      |  |
| Comments  | Date |  |

#### SPECIFICATION FEATURES

#### Construction

- Durable polycarbonate housing suitable for wet locations
- 6" x 8" amorphous solar panel with 16' cord
- One-handed adjustments to fixture head and motion sensor possible
- UV stable polycarbonate lens
- Suitable for wall or eave Mounting

#### Optics

- Produces 1000 lumens when fully charged
- Frosted lens for even light distribution
- 5000K CCT perfect for security applications

#### DIMENSIONS



### Electrical

- 180\* Motion sensor with detection range up to 50'
- 70 minute runtime on a full charge

#### Warranty

• One year limited warranty, consult website for details. www.cooperlighting.com

#### Compliance

- Contains no mercury or lead and RoHS compliant.
- Photometric testing in accordance
  with IES LM-79-08
- Lumen maintenance projections in accordance with IES LM-80-08 and TM-21-11.



## SLMT1000 SOLAR FLOOD LIGHT 1000 LUMEN SERIES



#### ORDERING INFORMATION

#### Sample Number: SLMT1000B

| Module            | Series                        | Lumens             | Colors                 |
|-------------------|-------------------------------|--------------------|------------------------|
| <b>SL</b> = Solar | <b>MT</b> = Motion Twin Flood | <b>1000</b> = 1000 | B = Bl