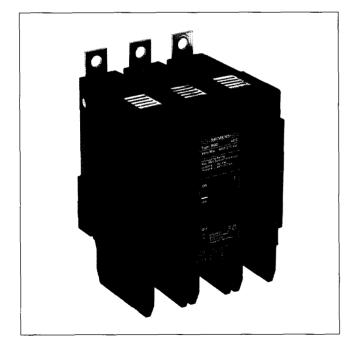

The BQD and CQD type circuit breakers are 1 inch pole width similiar to the BQ, BL and ED type circuit breakers. They are available in 1, 2 or 3 pole configurations, with voltage ratings of 120, 240, 277 and 480/277V AC and interruption ratings up to 65,000 amperes.

UL Listed File #E10848 Conforms to NEMA AB1 CSA C22.2 #5 Due to their compact size, the BQD/CQD Type circuit breakers are well suited for OEM designed equipment in both light commercial and industrial applications.

## BQD/CQD Type Circuit Breakers Product Bulletin

- UL Listed
- Compact Size
- Single Handle
- Glass Polyester Housing
- Common Trip
- Quick-make Quick-break Trip free Mechanism
- 1, 2 or 3 Pole Units
- UL Listed Field Addable Accessories