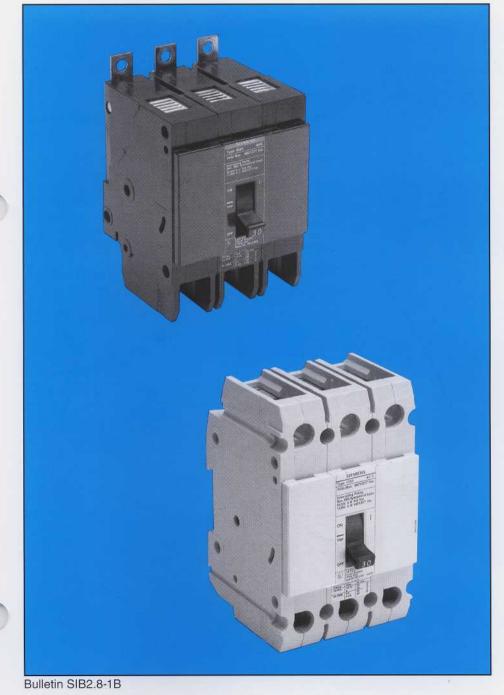

The BQD and CQD type circuit breakers are 1 inch pole width similiar to the BQ, BL and ED type circuit breakers. They are available in 1, 2 or 3 pole configurations, with voltage ratings of 120, 240, 277 and 480/277V AC and interruption ratings up to 65,000 amperes.

UL Listed File #E10848 Conforms to NEMA AB1 CSA C22.2 #5 Due to their compact size, the BQD/CQD Type circuit breakers are well suited for OEM designed equipment in both light commercial and industrial applications.

## BQD/CQD Type Circuit Breakers Product Bulletin

- UL Listed
- Compact Size
- Single Handle
- Glass Polyester Housing
- Common Trip
- Quick-make Quick-break Trip free Mechanism
- 1, 2 or 3 Pole Units
- UL Listed Field Addable Accessories