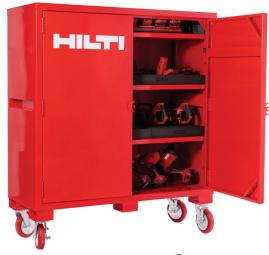

## **GLAZING SAMPLE CREW KIT**

| Item #  | Description                                 | Qty |
|---------|---------------------------------------------|-----|
| 2161625 | Battery-actuated nailer BX 3 A22            | 1   |
| 2149904 | Cordless circular saw SCM 22-A              | 2   |
| 3490213 | Cordless angle grinder AG 500-A22           | 2   |
| 3626175 | Cordless dispenser CD 4-A with 20 oz barrel | 2   |
| 2152385 | Multi line laser PM 40-MG                   | 2   |
| 2141090 | Cordless impact driver SID 4-A22            | 5   |
| 2184394 | Cordless hammer drill driver SF 6H-A22      | 2   |
| 2112642 | Cordless impact wrench SIW 6AT-A22          | 2   |
| 2162913 | Cordless rotary hammer TE 6-A22             | 2   |
| 2172902 | Dust removal system TE DRS-6-A T1           | 2   |
| 2187661 | Vacuum cleaner VC 75-1-A22                  | 1   |
| 2183182 | 22V 4.0 Ah Battery                          | 25  |
| 2108815 | Multi-bay charger C 4/36-MC4 115V           | 2   |
| 3670879 | Job box + custom foam inlays                | 1   |

#### **Lean Innovation**

- Outfitted with latest and most productive solutions
- Customizable storage spots for tools with optional foam inlavs
- Designed for quick determination of misplaced tools at end of shift
- Foam cutouts fitted for tool bodies only, promotes battery charging when tool not in use