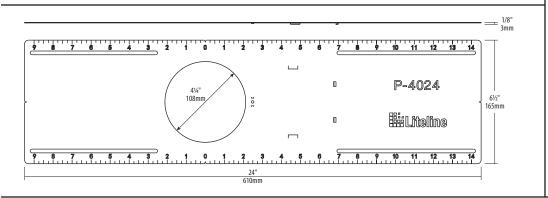

# P-4024

41/4" Pre-mounting Plate, 24" Recessed Downlighting

| Job Information |  |      |
|-----------------|--|------|
| Project Name    |  | Туре |
| Location        |  |      |
| Quantity        |  | Date |
| Contact/Phone   |  |      |
| Notes           |  |      |
|                 |  |      |

#### Constructed of galvanized steel, this 4 ¼" round opening pre-mounting plate is used to mount 4" SLIMLED, LUNA and SKYE fixtures. **Mounting** The plate includes mounting holes and tracks to satisfy any type of installation. Alignment notches on plate to help aligning multiple plates. Plate also includes a pressure clip to secure driver to plate. 24" long for mounting in oversized joist spacing applications.

## Description

This pre-mounting plate for use with 4" SLIMLED, LUNA and SKYE fixtures. It features mounting clips to secure driver in place and provide easy access for driver maintenance.

**Notes:** Due to our continued efforts to improve our products, product specifications are subject to change without notice.

### **Ordering Guide**

P-4024 4¼" Pre-mounting plate for 4" SLIMLED, LUNA and SKYE fixtures, 24" long.