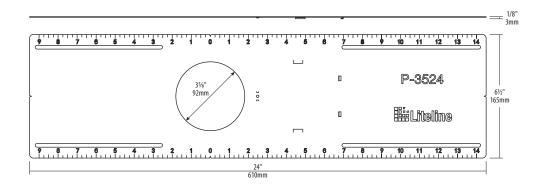

# P-3524

3-5/8" Pre-mounting Plate, 24"

Recessed Downlighting

|               | Job Information |      |  |
|---------------|-----------------|------|--|
| Project Name  |                 | Туре |  |
|               |                 |      |  |
| Location      |                 |      |  |
| Quantity      |                 | Date |  |
|               |                 |      |  |
| Contact/Phone |                 |      |  |
| Notes         |                 |      |  |
|               |                 |      |  |
|               |                 |      |  |

#### General

Constructed of galvanized steel, this round opening pre-mounting plate is used to mount 3½" LUNA fixtures.

#### Mounting

The plate includes mounting holes and tracks to satisfy any type of installation. Alignment notches on plate to help aligning multiple plates. Plate also includes a pressure clip to secure driver to plate. 24" long for mounting in oversized joist spacing applications.

#### P-3524

35%" Pre-mounting plate for 31/2" LUNA fixtures, 24" long.