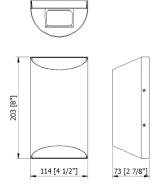

## **Three Cover Options available**

(Sold Separately)

WAVE TLWMV15XWMZZ-01

WING TLWMV15XWMZZ-02

SCOOP TLWMV15XWMZZ-04