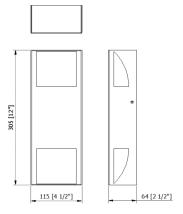

## **Three Cover Options available**

(Sold Separately)

WAVE TLWMV15XWMZZ-01

WING TLWMV15XWMZZ-02

SCOOP TLWMV15XWMZZ-04