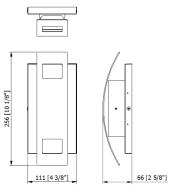

## **Three Cover Options available**

(Sold Separately)

WAVE TLWMV15XWMZZ-01

WING TLWMV15XWMZZ-02

SCOOP TLWMV15XWMZZ-04