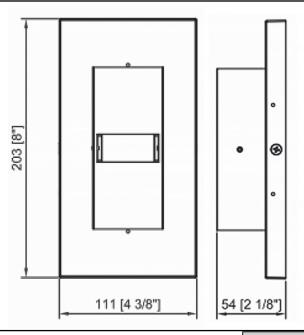

**MAGIC LITE** 

• 5 year limited warranty

| Specifications    |                                            |  |  |  |  |  |
|-------------------|--------------------------------------------|--|--|--|--|--|
| Electrical        | 120V - 277V AC input voltage               |  |  |  |  |  |
| CRI               | 80+                                        |  |  |  |  |  |
| LED Lifetime      | > 50,000 hrs.                              |  |  |  |  |  |
| CCT               | 3000K/4000K                                |  |  |  |  |  |
| Lumen (lm)        | 1300                                       |  |  |  |  |  |
| Beam Angle        | 120°                                       |  |  |  |  |  |
| Product Finish    | Powder coated finish                       |  |  |  |  |  |
| Approved Location | cULus listed for wet locations             |  |  |  |  |  |
| Appearance Size   | 8" x 4 3/8" x 2 1/8"<br>(203 x 111 x 54mm) |  |  |  |  |  |